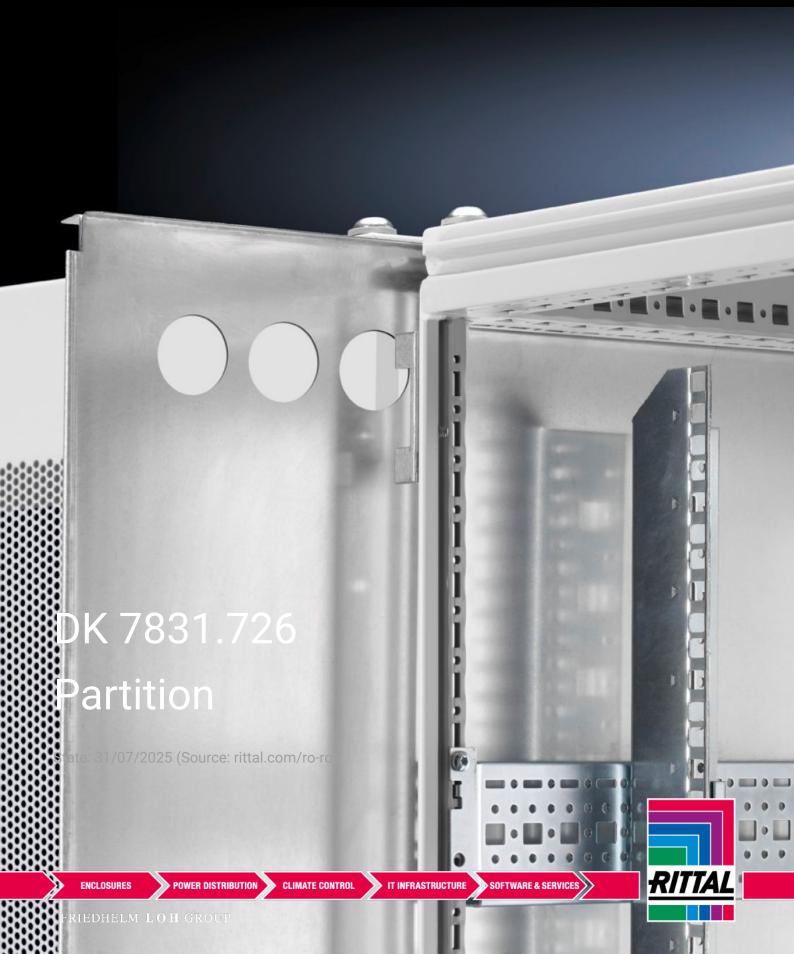

## DK 7831.726 - Partition for TS IT

Partition for TS IT. For rack mounting, suspended between two TS IT enclosures.

## **Features**

| Model No.             | DK 7831.726                                                                                                                                                                                                                                                                                        |
|-----------------------|----------------------------------------------------------------------------------------------------------------------------------------------------------------------------------------------------------------------------------------------------------------------------------------------------|
| Product description   | For rack mounting, suspended between two enclosures. With 3 Ø 40 mm holes in all 4 corner areas for the insertion of cables, conduits etc. Drilled holes may be sealed with the enclosed stepped collars. For cable entry, simply cut off at a suitable level to match the required cross-section. |
| Material              | Partition: Sheet steel<br>Stepped collar: Plastic to UL 94-HB                                                                                                                                                                                                                                      |
| Surface finish        | Partition: Zinc-plated                                                                                                                                                                                                                                                                             |
| Supply includes       | 12 stepped collars Ø 40 mm                                                                                                                                                                                                                                                                         |
| To fit                | Enclosure type: TS IT<br>Height: 2,200 mm<br>Depth: 1,200 mm                                                                                                                                                                                                                                       |
| Note                  | Use baying connector TS 8800.490. Not suitable for use in conjunction with a baying seal. Any seals that may be present must be removed prior to installation.                                                                                                                                     |
| Packs of              | 1 pc(s).                                                                                                                                                                                                                                                                                           |
| Net weight            | 34                                                                                                                                                                                                                                                                                                 |
| Gross weight          | 37                                                                                                                                                                                                                                                                                                 |
| Customs tariff number | 94039910                                                                                                                                                                                                                                                                                           |
| EAN                   | 4028177517714                                                                                                                                                                                                                                                                                      |
| ETIM 9                | EC002525                                                                                                                                                                                                                                                                                           |
| ECLASS 8.0            | 27189234                                                                                                                                                                                                                                                                                           |