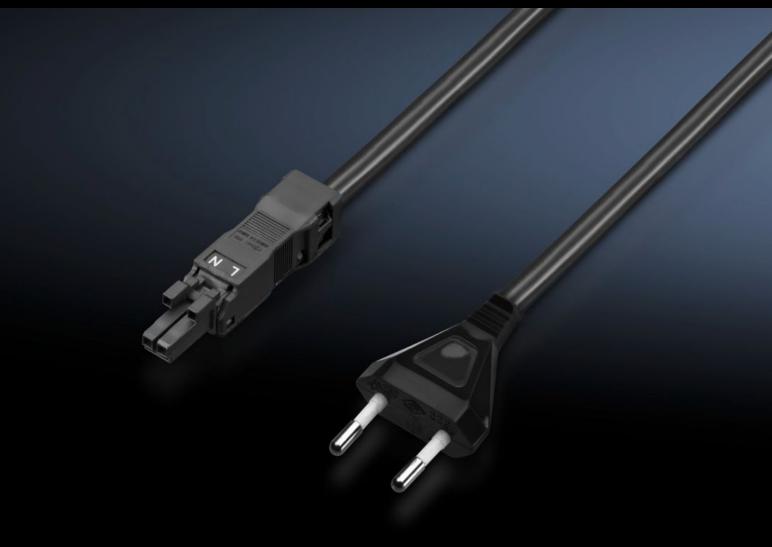

## DK 7859.010 - Connection cable for LED IT system light

Connection and extension cable with various connector/jack types.

#### **Features**

| Model No.                                                                         | DK 7859.010                                                                                                                                              |  |
|-----------------------------------------------------------------------------------|----------------------------------------------------------------------------------------------------------------------------------------------------------|--|
| Design Europlug EN 50075, CEE 7/16, type: H05VV-F, 2 x 0.75 m                     |                                                                                                                                                          |  |
| Product description For simple, time-saving connection of the IT LED system light |                                                                                                                                                          |  |
| Colour                                                                            | Black                                                                                                                                                    |  |
| Length of connection cable                                                        | 2.000 mm                                                                                                                                                 |  |
| Note                                                                              | The plug-in connection cables should only be used with the IT LED system light. Use with other Rittal system lights or external products is inadmissible |  |
| Packs of                                                                          | 1 pc(s).                                                                                                                                                 |  |
| Net weight                                                                        | 0.15                                                                                                                                                     |  |
| Gross weight                                                                      | 0.152                                                                                                                                                    |  |
| Customs tariff number                                                             | 85444290                                                                                                                                                 |  |
| EAN                                                                               | 4028177815643                                                                                                                                            |  |
| ETIM 9                                                                            | EC001576                                                                                                                                                 |  |
| ECLASS 8.0                                                                        | 27060402                                                                                                                                                 |  |