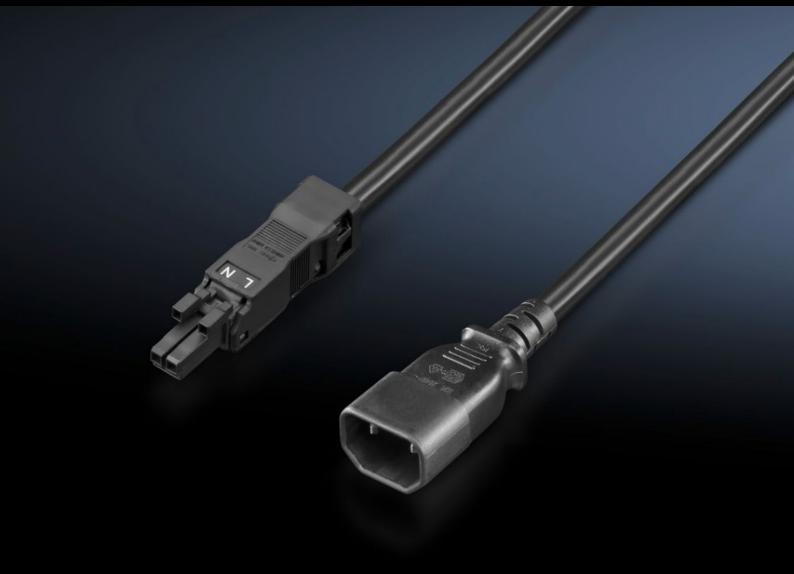

## DK 7859.020 - Connection cable for LED IT system light

Connection and extension cable with various connector/jack types.

#### **Features**

| Model No.                  | DK 7859.020                                                                                                                                              |
|----------------------------|----------------------------------------------------------------------------------------------------------------------------------------------------------|
| Design                     | IEC 320 connector C18, IEC 60320, to fit C13, type: SJT 2 x 18 60D                                                                                       |
| Product description        | For simple, time-saving connection of the IT LED system light.                                                                                           |
| Colour                     | Black                                                                                                                                                    |
| Length of connection cable | 2.000 mm                                                                                                                                                 |
| Note                       | The plug-in connection cables should only be used with the IT LED system light. Use with other Rittal system lights or external products is inadmissible |
| Packs of                   | 1 pc(s).                                                                                                                                                 |
| Net weight                 | 0.21                                                                                                                                                     |
| Gross weight               | 0.22                                                                                                                                                     |
| Customs tariff number      | 85444290                                                                                                                                                 |
| EAN                        | 4028177815650                                                                                                                                            |
| ETIM 9                     | EC001576                                                                                                                                                 |
| ECLASS 8.0                 | 27060402                                                                                                                                                 |
|                            |                                                                                                                                                          |