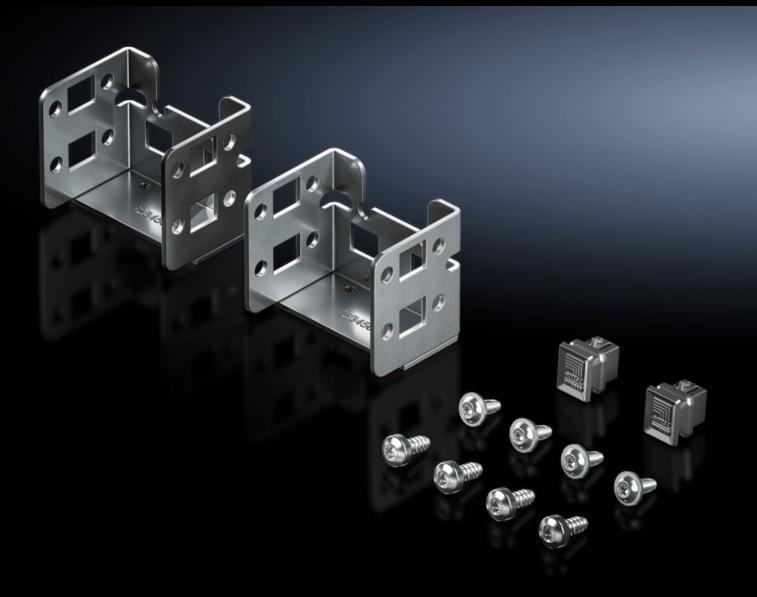

## DK 7859.065 - Mounting kit for PSM busbars

For attaching a PSM busbar in the network enclosure.

## **Features**

| Model No.                     | DK 7859.065                                                                                                    |
|-------------------------------|----------------------------------------------------------------------------------------------------------------|
| Product description           | For attaching a PSM busbar in the zero-U space of the VX IT rack.                                              |
| Benefits                      | In the VX IT rack, the rail may be oriented either towards the rear or towards the enclosure interior          |
| Material                      | Sheet steel, zinc-plated                                                                                       |
| Supply includes               | 2 mounting brackets<br>Assembly parts                                                                          |
| Installation options          | Plug & play in the zero-U space                                                                                |
| To fit                        | Enclosure type: VX IT                                                                                          |
| Packs of                      | 1 pc(s).                                                                                                       |
| Net weight                    | 0.3                                                                                                            |
| Gross weight                  | 0.306                                                                                                          |
| PCF per pack (cradle-to-gate) | 1.2 kg CO2 eq (Cat B)                                                                                          |
| Note on PCF category          | Category B: PCF value (cradle-to-gate) based on the product weight, approximately calculated and self-declared |
| Customs tariff number         | 83024900                                                                                                       |
| EAN                           | 4028177952751                                                                                                  |
| ETIM 9                        | EC000330                                                                                                       |
| ECLASS 8.0                    | 27142604                                                                                                       |
|                               |                                                                                                                |