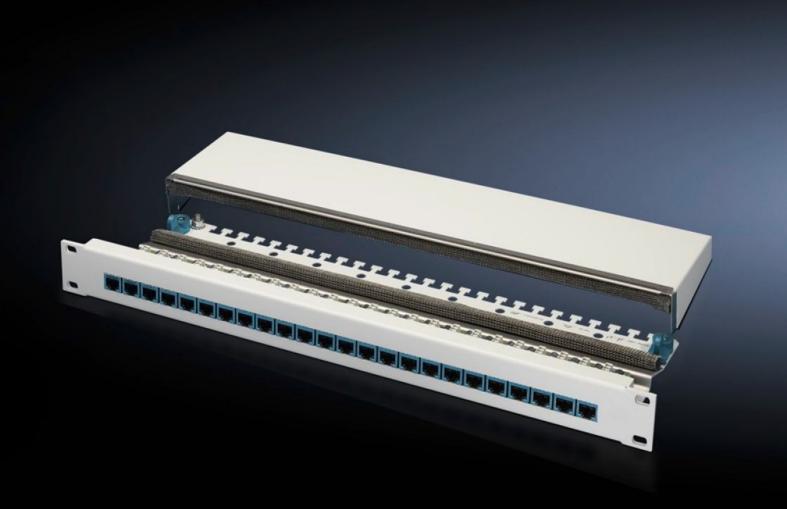

## DK 7870.830 - Data distributor LSA-plus system

24 x RJ 45 jacks, shielded, cover with quick-release fastener, with strain relief, earthing connection and 12 patch cables STP, 0.6 m, yellow.

## **Features**

| Model No.                     | DK 7870.830                                                                                                                                    |
|-------------------------------|------------------------------------------------------------------------------------------------------------------------------------------------|
| Product description           | 24 x RJ 45 jacks, shielded, cover with quick-release fastener, with strain relief, earthing connection and 12 patch cables STP, 0.6 m, yellow. |
| CAT class (Data transmission) | 6                                                                                                                                              |
| Packs of                      | 1 pc(s).                                                                                                                                       |
| Net weight                    | 2.7                                                                                                                                            |
| Gross weight                  | 2.72                                                                                                                                           |
| Customs tariff number         | 94032080                                                                                                                                       |
| EAN                           | 4028177249127                                                                                                                                  |
| ECLASS 8.0                    | 19170112                                                                                                                                       |