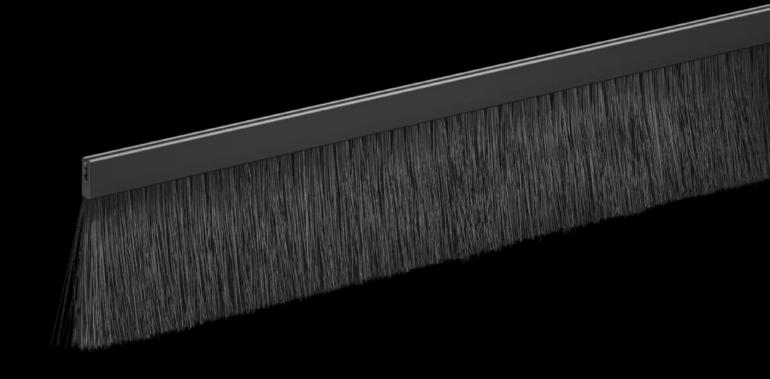

## TX 7888.302 - Brush kit for TX CableNet

Brush strips can be fitted to conceal the cable entry openings in the roof plate for visual appeal.

## **Features**

| Model No.             | TX 7888.302                                                                                   |
|-----------------------|-----------------------------------------------------------------------------------------------|
| Product description   | For cable entry in the roof plate.                                                            |
| Benefits              | For simple top-mounting on the cut-out edge                                                   |
| Material              | Plastic support with brushes<br>Brush strip: Plastic, UL 94-V0<br>Bristles: Plastic, UL 94-HB |
| Bristle length        | 80 mm                                                                                         |
| To fit                | Enclosure type: TX CableNet<br>Depth: = 800 mm                                                |
| Packs of              | 2 pc(s).                                                                                      |
| Net weight            | 0.4                                                                                           |
| Gross weight          | 0.5                                                                                           |
| Customs tariff number | 96035000                                                                                      |
| EAN                   | 4028177964273                                                                                 |
| ETIM 9                | EC000211                                                                                      |
| ECLASS 8.0            | 27142421                                                                                      |