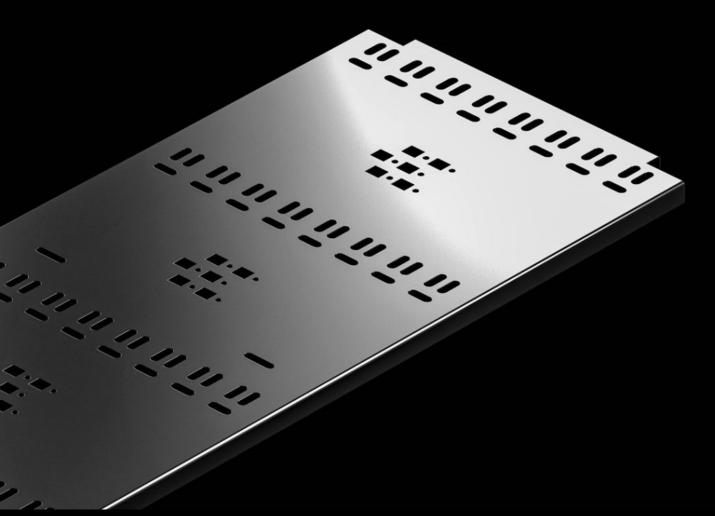

## DK 7888.320 - Cable route for TX CableNet

For rear, side attachment of a cable tray to mounting frames inside rack systems TX, allows vertical cable management independently of the enclosure frame.

## **Features**

| Model No.                     | DK 7888.320                                                                                                    |
|-------------------------------|----------------------------------------------------------------------------------------------------------------|
| Product description           | For vertical cable routing and strain relief.                                                                  |
| Material                      | Sheet steel                                                                                                    |
| Surface finish                | Spray-finished                                                                                                 |
| Colour                        | RAL 9005                                                                                                       |
| Supply includes               | Assembly parts                                                                                                 |
| To fit                        | Enclosure type: TX CableNet                                                                                    |
|                               | Height: = 2,000 mm                                                                                             |
| Packs of                      | 1 pc(s).                                                                                                       |
| Net weight                    | 7                                                                                                              |
| Gross weight                  | 8.1                                                                                                            |
| PCF per pack (cradle-to-gate) | 38.1 kg CO2 eq (Cat B)                                                                                         |
| Note on PCF category          | Category B: PCF value (cradle-to-gate) based on the product weight, approximately calculated and self-declared |
| Customs tariff number         | 85389099                                                                                                       |
| EAN                           | 4028177964266                                                                                                  |
| ETIM 9                        | EC000322                                                                                                       |
| ECLASS 8.0                    | 27400604                                                                                                       |
|                               |                                                                                                                |