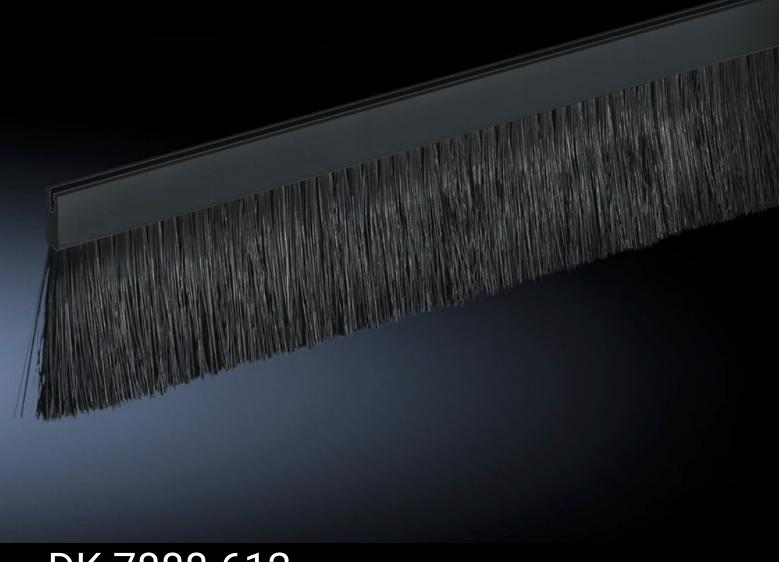

## DK 7888.612 - Brush kit for TE 8000

Cut-outs for cable routing at any given positions in the side panel, rear panel, doors, roof and gland plate may be finished off attractively by simply attaching the brush strip.

## **Features**

| Model No.             | DK 7888.612                                                                                   |
|-----------------------|-----------------------------------------------------------------------------------------------|
| Product description   | For cable entry in the roof plate.                                                            |
| Benefits              | For simple top-mounting on the cut-out edge                                                   |
| Material              | Plastic support with brushes<br>Brush strip: Plastic, UL 94-V0<br>Bristles: Plastic, UL 94-HB |
| Bristle length        | 30 mm                                                                                         |
| Length                | 590 mm                                                                                        |
| Dimensions            | Width: 19 mm<br>Length: 590 mm                                                                |
| To fit                | Enclosure type: TE 8000<br>Width: 800 mm                                                      |
| Packs of              | 2 pc(s).                                                                                      |
| Net weight            | 0.272                                                                                         |
| Gross weight          | 0.318                                                                                         |
| Customs tariff number | 96035000                                                                                      |
| EAN                   | 4028177802155                                                                                 |
| E-Number Sweden       | E7282514                                                                                      |
| ETIM 9                | EC000211                                                                                      |
| ECLASS 8.0            | 27142421                                                                                      |