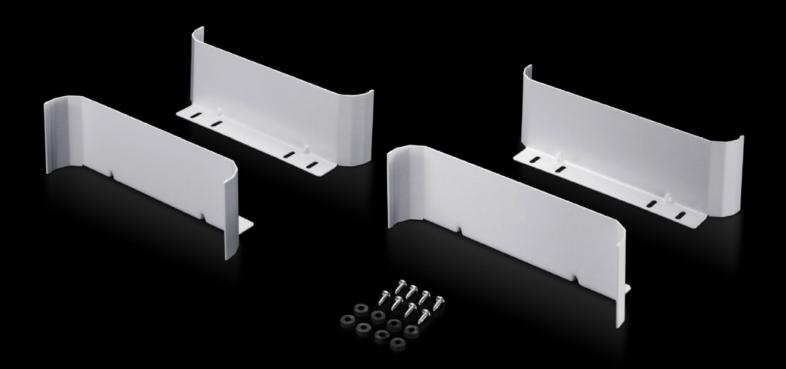

## DK 7888.950 - Cable organiser for TE open

Cable routing plate for targeted routing of cables.

## **Features**

| Model No.             | DK 7888.950                                         |
|-----------------------|-----------------------------------------------------|
| Product description   | Cable routing plate for targeted routing of cables. |
| Applications          | Optionally on the roof plate of the TE open         |
| Material              | Sheet steel, spray-finished                         |
| Colour                | RAL 7035                                            |
| Packs of              | 4 pc(s).                                            |
| Net weight            | 1.72                                                |
| Gross weight          | 2.336                                               |
| Customs tariff number | 73269098                                            |
| EAN                   | 4028177806993                                       |
| ETIM 9                | EC000012                                            |
| ECLASS 8.0            | 27400703                                            |