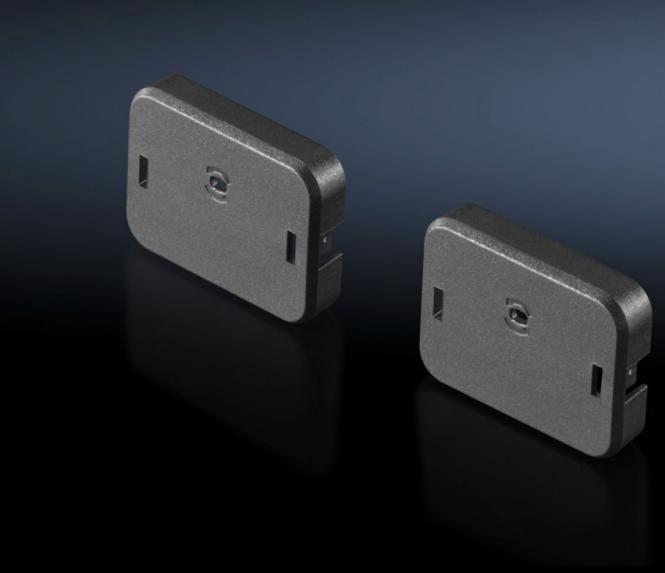

## DK 7955.015 - Slot cover for C13 and C19 slots

Closes any currently open, unused slots

## **Features**

| Model No.             | DK 7955.015                                                                                                                                                                                                                            |
|-----------------------|----------------------------------------------------------------------------------------------------------------------------------------------------------------------------------------------------------------------------------------|
| Design                | for C19                                                                                                                                                                                                                                |
| Product description   | The slot cover is used to close open, unused IEC 60 320 C13 and C19 slots. This prevents accidental overloading of individual phases. The cover can be removed at any time using the enclosed release tool (or a slotted screwdriver). |
| Material              | Plastic (PA 66)                                                                                                                                                                                                                        |
| Colour                | RAL 9005                                                                                                                                                                                                                               |
| Packs of              | 10 pc(s).                                                                                                                                                                                                                              |
| Net weight            | 0.01                                                                                                                                                                                                                                   |
| Gross weight          | 0.025                                                                                                                                                                                                                                  |
| Customs tariff number | 39269097                                                                                                                                                                                                                               |
| EAN                   | 4028177684997                                                                                                                                                                                                                          |
| ETIM 9                | EC000330                                                                                                                                                                                                                               |
| ECLASS 8.0            | 27142604                                                                                                                                                                                                                               |