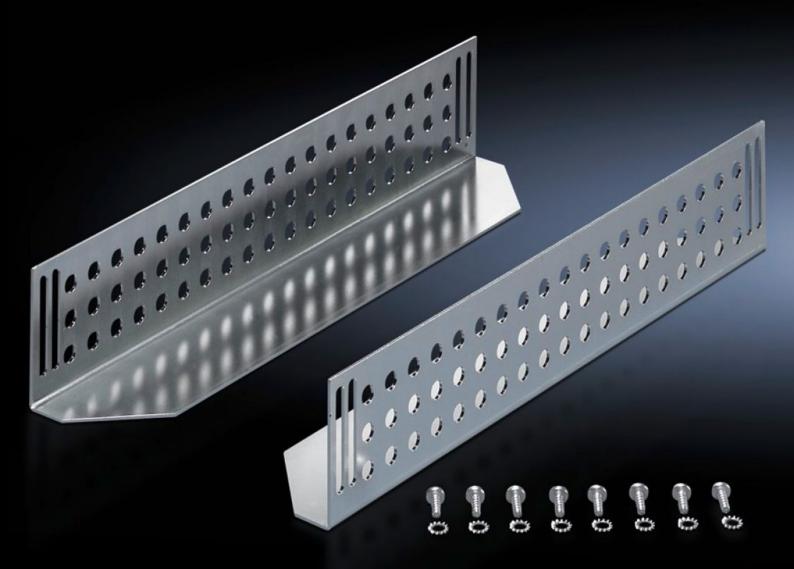

### DK 7963.310 - Slide rail for TE

For mounting between a front and a rear pair of mounting angles, to support heavy 482.6 mm (19") components.

#### **Features**

| Model No.                        | DK 7963.310                                                                                                                                     |
|----------------------------------|-------------------------------------------------------------------------------------------------------------------------------------------------|
| Product description              | For mounting between the front and rear 482.6 mm (19") mounting levels. The slide rails can be used to support heavy 482.6 mm (19") components. |
| Material                         | Sheet steel                                                                                                                                     |
| Surface finish                   | Zinc-plated                                                                                                                                     |
| Supply includes                  | Assembly parts                                                                                                                                  |
| Distance between mounting levels | 395 mm                                                                                                                                          |
| Load capacity static             | 800 N                                                                                                                                           |
| Contact surface                  | Width: 85 mm<br>Depth: 324 mm                                                                                                                   |
| To fit                           | Enclosure type: TE 8000<br>EL                                                                                                                   |
| Installation dimensions          | Installation depth for components: 482.6 mm Installation width for components: 19"                                                              |
| Packs of                         | 2 pc(s).                                                                                                                                        |
| Net weight                       | 1.56                                                                                                                                            |
| Gross weight                     | 1.76                                                                                                                                            |
| Customs tariff number            | 73269098                                                                                                                                        |
| EAN                              | 4028177443938                                                                                                                                   |
| ETIM 9                           | EC002620                                                                                                                                        |
| ECLASS 8.0                       | 27189261                                                                                                                                        |

## Tender text

Slide rail for TE/FR(i), L = 324 mm

Material: Sheet steel, zinc-plated, passivated

© Rittal 2025 3