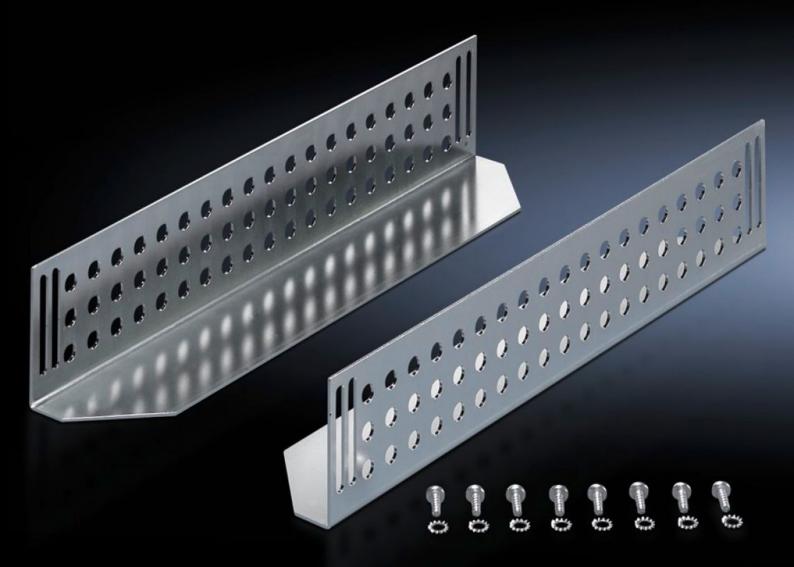

### DK 7963.410 - Slide rail for TE

For mounting between a front and a rear pair of mounting angles, to support heavy 482.6 mm (19") components.

#### **Features**

| Model No.                        | DK 7963.410                                                                                                                                     |
|----------------------------------|-------------------------------------------------------------------------------------------------------------------------------------------------|
| Product description              | For mounting between the front and rear 482.6 mm (19") mounting levels. The slide rails can be used to support heavy 482.6 mm (19") components. |
| Material                         | Sheet steel                                                                                                                                     |
| Surface finish                   | Zinc-plated                                                                                                                                     |
| Supply includes                  | Assembly parts                                                                                                                                  |
| Distance between mounting levels | 495 mm                                                                                                                                          |
| Load capacity static             | 800 N                                                                                                                                           |
| Contact surface                  | Width: 85 mm<br>Depth: 424 mm                                                                                                                   |
| To fit                           | Enclosure type: TE 8000<br>EL                                                                                                                   |
| Installation dimensions          | Installation depth for components: 482.6 mm Installation width for components: 19"                                                              |
| Packs of                         | 2 pc(s).                                                                                                                                        |
| Net weight                       | 2.08                                                                                                                                            |
| Gross weight                     | 2.28                                                                                                                                            |
| Customs tariff number            | 73269098                                                                                                                                        |
| EAN                              | 4028177443945                                                                                                                                   |
| ETIM 9                           | EC002620                                                                                                                                        |
| ECLASS 8.0                       | 27189261                                                                                                                                        |