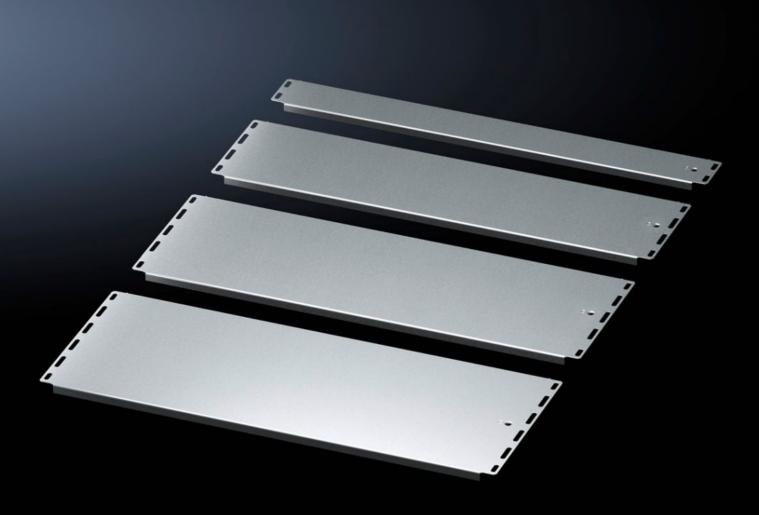

### VX 8001.217 - Gland plate for VX, VX IT, VX SE

For individual configuration of the floor space. Potential equalisation is provided via assembly components and earthing points.

#### Features

| Model No.             | VX 8001.217                                                                                                                                              |
|-----------------------|----------------------------------------------------------------------------------------------------------------------------------------------------------|
| Product description   | For individual configuration of the floor space. Potential equalisation is achieved via assembly components and earthing points.                         |
| Material              | Sheet steel                                                                                                                                              |
| Surface finish        | Zinc-plated                                                                                                                                              |
| Supply includes       | Assembly parts                                                                                                                                           |
| Note                  | At least one sliding plate is required to fully seal a base opening.<br>For two-door enclosures, one pack is sufficient for one half of the<br>enclosure |
| Note on Model No.     | For one enclosure half only                                                                                                                              |
| Dimensions            | Width: 540 mm<br>Depth: 175 mm                                                                                                                           |
| To fit                | Enclosure type: VX<br>VX IT<br>VX SE<br>CX one-piece console<br>CX pedestal<br>Width: = 1,200 mm                                                         |
| Packs of              | 1 pc(s).                                                                                                                                                 |
| Net weight            | 1.3                                                                                                                                                      |
| Gross weight          | 1.47                                                                                                                                                     |
| Customs tariff number | 94039910                                                                                                                                                 |
| EAN                   | 4028177948723                                                                                                                                            |
| ETIM 9                | EC002620                                                                                                                                                 |
|                       |                                                                                                                                                          |