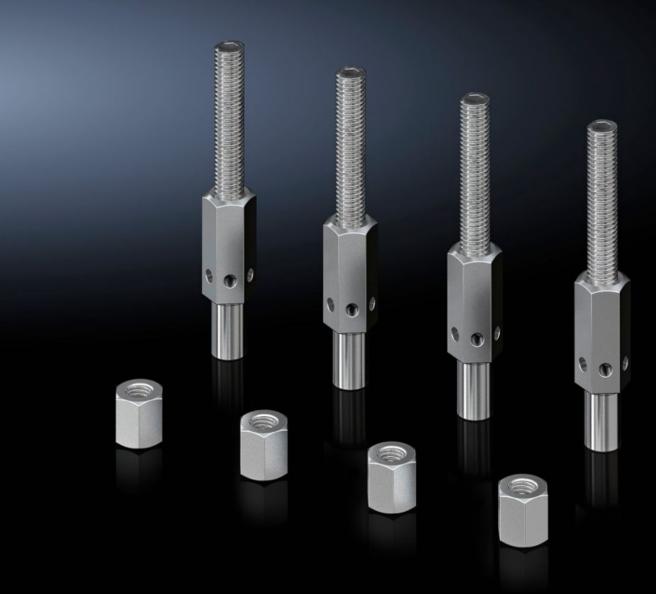

## VX 8100.711 - Levelling component for base/plinth system VX

For retrospective levelling on uneven floors at the installation site up to a maximum of 15 mm. Installed through the base/plinth corner piece.

## **Features**

| Model No.             | VX 8100.711                                                                                                                                                                         |
|-----------------------|-------------------------------------------------------------------------------------------------------------------------------------------------------------------------------------|
| Product description   | For retrospective levelling on uneven floors at the installation site up to a maximum of 15 mm. Installed through the base/plinth corner piece. Adjusted using a SW 19 hex spanner. |
| Benefits              | A door offset caused by uneven flooring can be corrected<br>Installed on the assembled enclosure, i.e. no need to plan levelling<br>in advance                                      |
| Supply includes       | Assembly parts                                                                                                                                                                      |
| Load capacity         | Max. admissible load: 2500 N per levelling component                                                                                                                                |
| Note                  | For use in combinations of VX, VX IT, VX SE, TX , TS, TS IT, PC, IW, TP with the base/plinth system VX Check the load capacity of the floor.                                        |
| Dimensions            | Height: 200 mm                                                                                                                                                                      |
| Weight/pack           | 1,67 kg                                                                                                                                                                             |
| Packs of              | 4 pc(s).                                                                                                                                                                            |
| Net weight            | 1.6                                                                                                                                                                                 |
| Customs tariff number | 73181900                                                                                                                                                                            |
| EAN                   | 4028177921566                                                                                                                                                                       |
| ETIM 9                | EC000721                                                                                                                                                                            |
| ECLASS 8.0            | 27182003                                                                                                                                                                            |