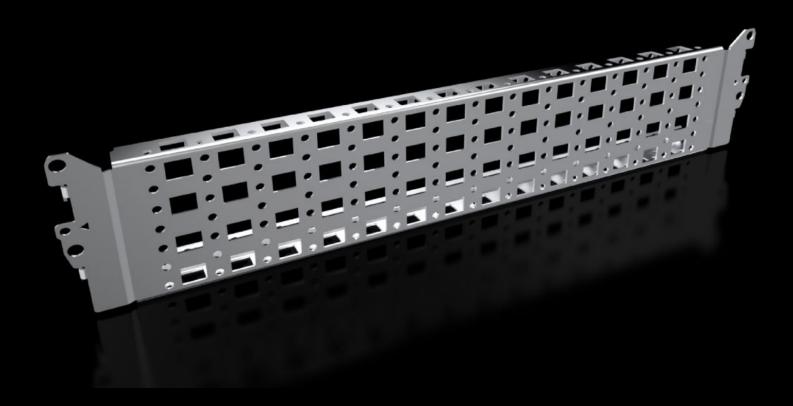

# Punched section with mounting flange, 23 x 89 mm, stainless steel

State: 16/08/2025 (Source: rittal.com/ro-ro)

## VX 8100.731 - Punched section with mounting flange, 23 x 89 mm, stainless steel for VX, VX SE

For variable, individual interior installation of the enclosure frame on the inner mounting level.

#### **Features**

| Model No.            | VX 8100.731                                                                                                                                                                                     |
|----------------------|-------------------------------------------------------------------------------------------------------------------------------------------------------------------------------------------------|
| Product description  | For variable, individual interior installation of the enclosure frame on the inner mounting level.                                                                                              |
| Benefits             | Simply locate into the system punchings and screw-fasten System punchings on all four sides With slots at the top and bottom for cage nuts, for attaching your own components via metric screws |
| Material             | Stainless steel 1.4301 (AISI 304)                                                                                                                                                               |
| Supply includes      | Assembly parts                                                                                                                                                                                  |
| Installation options | In VX on the inner mounting level, on the VX enclosure section In VX SE, on the enclosure section in conjunction with VX adaptor rail On identical punched sections with mounting flanges       |
| To fit               | Enclosure type: VX<br>VX SE<br>To fit width/depth: 500 mm                                                                                                                                       |
| Packs of             | 2 pc(s).                                                                                                                                                                                        |
| Net weight           | 1.08                                                                                                                                                                                            |
|                      |                                                                                                                                                                                                 |