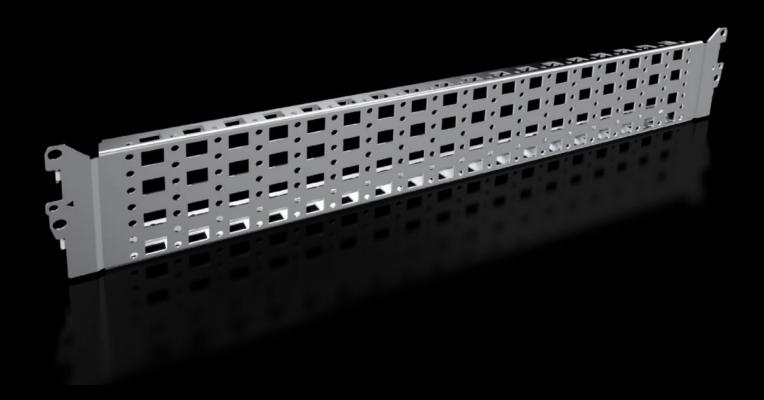

# Punched section with mounting flange, 23 x 89 mm, stainless steel

State: 16/08/2025 (Source: rittal.com/ro-ro)

## VX 8100.732 - Punched section with mounting flange, 23 x 89 mm, stainless steel for VX, VX SE

For variable, individual interior installation of the enclosure frame on the inner mounting level.

#### **Features**

| Model No.            | VX 8100.732                                                                                                                                                                                              |
|----------------------|----------------------------------------------------------------------------------------------------------------------------------------------------------------------------------------------------------|
| Product description  | For variable, individual interior installation of the enclosure frame on the inner mounting level.                                                                                                       |
| Benefits             | Simply locate into the system punchings and screw-fasten<br>System punchings on all four sides<br>With slots at the top and bottom for cage nuts, for attaching your<br>own components via metric screws |
| Material             | Stainless steel 1.4301 (AISI 304)                                                                                                                                                                        |
| Supply includes      | Assembly parts                                                                                                                                                                                           |
| Installation options | In VX on the inner mounting level, on the VX enclosure section In VX SE, on the enclosure section in conjunction with VX adaptor rail On identical punched sections with mounting flanges                |
| To fit               | Enclosure type: VX<br>VX SE<br>To fit width/depth: 600 mm                                                                                                                                                |
| Packs of             | 2 pc(s).                                                                                                                                                                                                 |
| Net weight           | 1.3                                                                                                                                                                                                      |
|                      |                                                                                                                                                                                                          |