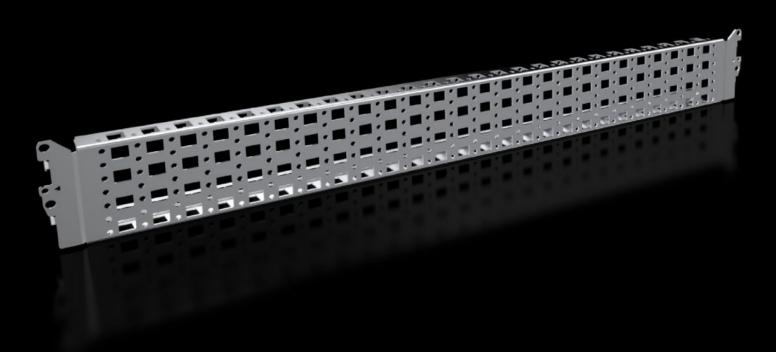

## VX 8100.733 - Punched section with mounting flange, 23 x 89 mm, stainless steel for VX, VX SE

For variable, individual interior installation of the enclosure frame on the inner mounting level.

## Features

| Model No.            | VX 8100.733                                                                                                                                                                                              |
|----------------------|----------------------------------------------------------------------------------------------------------------------------------------------------------------------------------------------------------|
| Product description  | For variable, individual interior installation of the enclosure frame or the inner mounting level.                                                                                                       |
| Benefits             | Simply locate into the system punchings and screw-fasten<br>System punchings on all four sides<br>With slots at the top and bottom for cage nuts, for attaching your<br>own components via metric screws |
| Material             | Stainless steel 1.4301 (AISI 304)                                                                                                                                                                        |
| Supply includes      | Assembly parts                                                                                                                                                                                           |
| Installation options | In VX on the inner mounting level, on the VX enclosure section<br>In VX SE, on the enclosure section in conjunction with VX adaptor<br>rail<br>On identical punched sections with mounting flanges       |
| To fit               | Enclosure type: VX<br>VX SE<br>To fit width/depth: 800 mm                                                                                                                                                |
| Packs of             | 2 pc(s).                                                                                                                                                                                                 |
| Net weight           | 1.788                                                                                                                                                                                                    |
|                      |                                                                                                                                                                                                          |