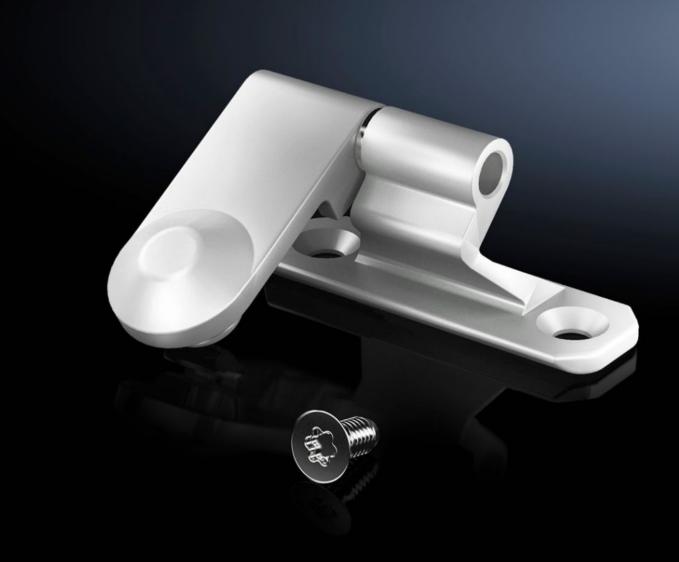

## VX 8106.260 Hinge

State: 02/08/2025 (Source: rittal.com/ro-ro)

## VX 8106.260 - Hinge for side panel, screw-fastened, sheet steel

The 180° opening angle allows unhindered access from the side.

## **Features**

| Model No.                               | VX 8106.260                                                                                                                 |
|-----------------------------------------|-----------------------------------------------------------------------------------------------------------------------------|
| Product description                     | The 180° opening angle allows unhindered access from the side.                                                              |
| Material                                | Die-cast zinc                                                                                                               |
| Colour                                  | RAL 7035                                                                                                                    |
| Supply includes                         | Assembly parts                                                                                                              |
| Door opening angle                      | 180°                                                                                                                        |
| Assembly instruction                    | Hinge mounting is only possible in the vicinity of the rear panel<br>Only for use with a side panel depth of 800 mm or less |
| IP protection category to IEC 60<br>529 | IP 55                                                                                                                       |
| Packs of                                | 6 pc(s).                                                                                                                    |
| Net weight                              | 0.69                                                                                                                        |
| Gross weight                            | 0.744                                                                                                                       |
| Customs tariff number                   | 83021000                                                                                                                    |
| EAN                                     | 4028177920958                                                                                                               |
| ETIM 9                                  | EC001167                                                                                                                    |
| ECLASS 8.0                              | 27409219                                                                                                                    |
|                                         |                                                                                                                             |