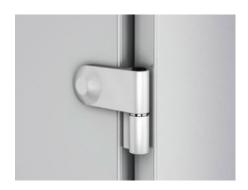

## VX 8106.260 Hinge

State: 02/08/2025 (Source: rittal.com/ro-ro)

## VX 8106.260 - Hinge for side panel, screw-fastened, sheet steel

The 180° opening angle allows unhindered access from the side.

## **Features**

| Model No.                               | VX 8106.260                                                                                                                 |
|-----------------------------------------|-----------------------------------------------------------------------------------------------------------------------------|
| Product description                     | The 180° opening angle allows unhindered access from the side.                                                              |
| Material                                | Die-cast zinc                                                                                                               |
| Colour                                  | RAL 7035                                                                                                                    |
| Supply includes                         | Assembly parts                                                                                                              |
| Door opening angle                      | 180°                                                                                                                        |
| Assembly instruction                    | Hinge mounting is only possible in the vicinity of the rear panel<br>Only for use with a side panel depth of 800 mm or less |
| IP protection category to IEC 60<br>529 | IP 55                                                                                                                       |
| Packs of                                | 6 pc(s).                                                                                                                    |
| Net weight                              | 0.69                                                                                                                        |
| Gross weight                            | 0.744                                                                                                                       |
| Customs tariff number                   | 83021000                                                                                                                    |
| EAN                                     | 4028177920958                                                                                                               |
| ETIM 9                                  | EC001167                                                                                                                    |
| ECLASS 8.0                              | 27409219                                                                                                                    |
|                                         |                                                                                                                             |