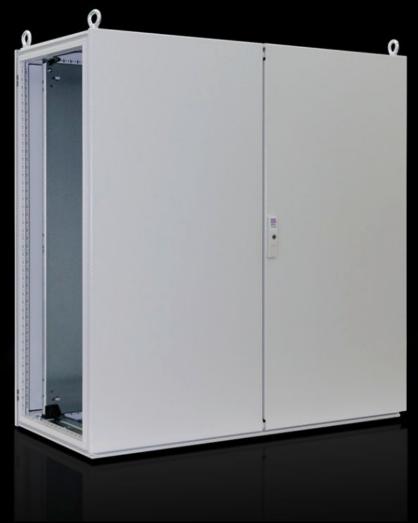

## TS 8215.500 - Baying systems TS 8

The TS 8 sheet steel baying system, with its symmetrical profile in the width and depth, offers a significant space gain, plus simple interior installation. This likewise ensures bayability from all sides. Additionally, the integral, automatic potential equalisation of all enclosure panels and the triple surface treatment ensure optimum safety.

#### **Features**

| TS 8215.500                                                     |
|-----------------------------------------------------------------|
| Enclosure frame: Sheet steel, 1.5 mm                            |
| Roof: Sheet steel, 1.5 mm                                       |
| Door: Sheet steel, 2.0 mm                                       |
| Rear panel: Sheet steel, 1.5 mm                                 |
| Gland plates: Sheet steel, 1.5 mm                               |
| Mounting plate: Sheet steel, 3.0 mm                             |
| Enclosure frame: Dipcoat-primed                                 |
| Door, roof and rear panel: Dipcoat-primed, powder-coated on the |
| outside, textured paint                                         |
| Mounting plate and gland plates: Zinc-plated                    |
| RAL 7035                                                        |
|                                                                 |

### **Features**

| Enclosure frame                                               |
|---------------------------------------------------------------|
| Door(s)                                                       |
| R/h door hinge with single-door enclosures, may be swapped to |
| opposite side                                                 |
| Roof plate                                                    |
| Rear panel                                                    |
| 4 eyebolts                                                    |
| Lock: 3 mm double-bit                                         |
| Gland plates                                                  |
| Mounting plate                                                |
| 2 TS punched rails 18 x 38 mm                                 |
| Width: 1,200 mm                                               |
| Height: 1,200 mm                                              |
| Depth: 500 mm                                                 |
| 1,099 mm x 1,096 mm                                           |
| IP 55                                                         |
| NEMA 1                                                        |
| NEMA 12                                                       |
| Type 1                                                        |
| Type 12                                                       |
| IK09                                                          |
| 2                                                             |
| Sheet steel                                                   |
| 1 pc(s).                                                      |
| 132                                                           |
| 140                                                           |
| 4000177500040                                                 |
| 4028177522848                                                 |
| EC000261                                                      |
|                                                               |