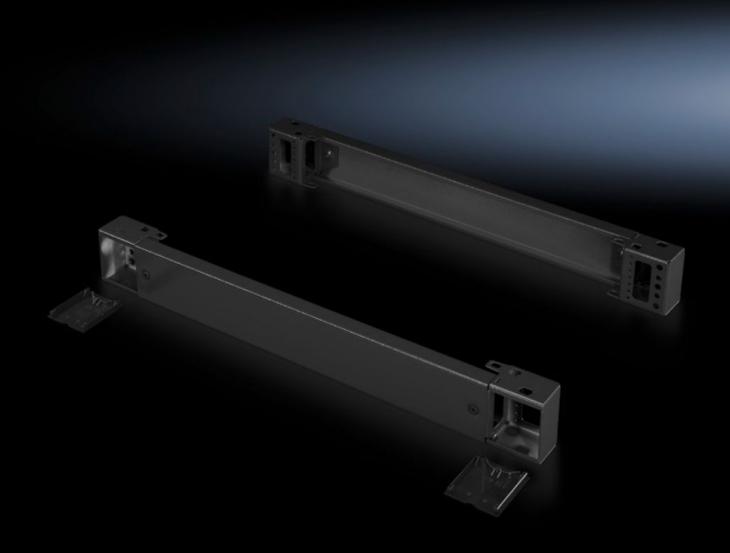

## TS 8601.500 - Base/plinth components, front and rear, 100 mm Sheet steel, for TS, TS IT, SE, CM, TP, PC, IW, TE

Base/plinth component consisting of one trim panel and two pre-configured corner pieces.

#### **Features**

| Design<br>Product description | solid  Base/plinth component consisting of one trim panel and two preconfigured corner pieces.                                                          |
|-------------------------------|---------------------------------------------------------------------------------------------------------------------------------------------------------|
| Product description           |                                                                                                                                                         |
|                               |                                                                                                                                                         |
| Material                      | Base/plinth components: Sheet steel Cover caps: Plastic                                                                                                 |
| Surface finish                | Spray-finished                                                                                                                                          |
| Colour                        | RAL 7022<br>Cover caps: RAL 9005                                                                                                                        |
| Supply includes               | 2 base/plinth components<br>4 cover caps<br>Assembly parts                                                                                              |
| Dimensions                    | Height: 100 mm                                                                                                                                          |
| To fit                        | Enclosure type: TS: = 500 mm  Enclosure type: SE  Enclosure type: CM  Enclosure type: TP  Enclosure type: PC  Enclosure type: IW  Enclosure type: TS IT |
| Packs of                      | 2 pc(s).                                                                                                                                                |
| Net weight                    | 3.582                                                                                                                                                   |
| Gross weight                  | 3.781                                                                                                                                                   |
| Customs tariff number         | 94039910                                                                                                                                                |
| EAN                           | 4028177230798                                                                                                                                           |