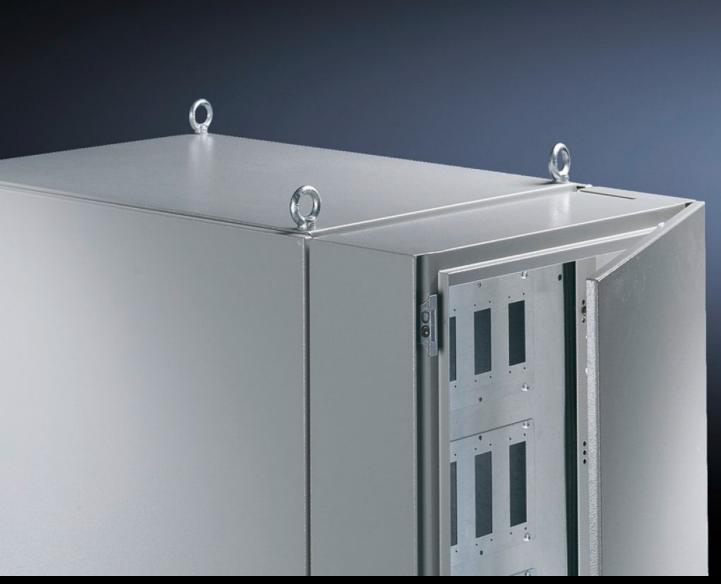

## TS 8609.020 - Cover with door for TS

Cover with door for TS, to protect and finish off connectors or other installed equipment.

## **Features**

| Model No.             | TS 8609.020                                                                                                    |
|-----------------------|----------------------------------------------------------------------------------------------------------------|
| Benefits              | To protect and finish off connectors or other installed equipment.<br>Optional cable entry from above or below |
| Material              | Cover: Sheet steel, 1.5 mm                                                                                     |
|                       | Door: Sheet steel, 2.0 mm                                                                                      |
| Colour                | RAL 7035                                                                                                       |
| Supply includes       | Cover                                                                                                          |
|                       | Door with locking rod and double-bit lock insert                                                               |
|                       | 1 cover plate for top or bottom                                                                                |
| To fit                | Enclosure type: TS 8                                                                                           |
|                       | Height: = 2,000 mm                                                                                             |
|                       | Depth: = 500 mm                                                                                                |
| Packs of              | 1 pc(s).                                                                                                       |
| Net weight            | 36.5                                                                                                           |
| Gross weight          | 38.5                                                                                                           |
| Customs tariff number | 94039910                                                                                                       |
| EAN                   | 4028177250703                                                                                                  |
| ETIM 9                | EC000744                                                                                                       |
| ECLASS 8.0            | 27182405                                                                                                       |
|                       |                                                                                                                |