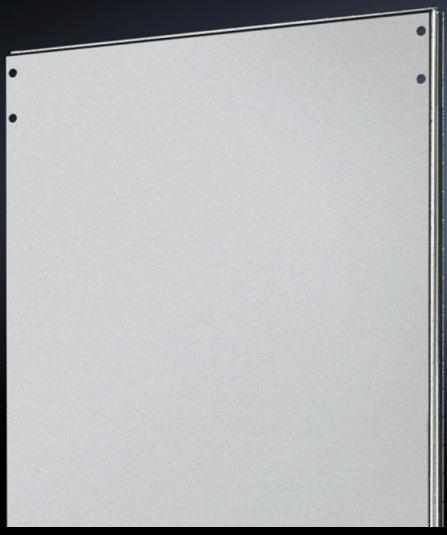

## TS 8609.040 - Divider panel for TS

For shielding individual enclosure cells. Thanks to the symmetry of the frame system, the divider panel can also be used at the rear.

#### **Features**

| Model No.            | TS 8609.040                                                                                                                                                                                                                      |
|----------------------|----------------------------------------------------------------------------------------------------------------------------------------------------------------------------------------------------------------------------------|
| Product description  | For shielding individual enclosure cells. All-round, double fold for stability and to hold the seal. Thanks to the symmetry of the enclosure frame, divider panels may also be fitted at the rear, dimensions permitting.        |
| Applications         | Notches in the corners and half-way up the sides permit the use of angular baying brackets and baying brackets, even with a divider panel fitted.                                                                                |
| Material             | Sheet steel, 1.5 mm                                                                                                                                                                                                              |
| Surface finish       | Zinc-plated                                                                                                                                                                                                                      |
| Supply includes      | Assembly parts                                                                                                                                                                                                                   |
| To fit               | Enclosure type: TS 8<br>Height: = 2,000 mm<br>Depth: = 400 mm                                                                                                                                                                    |
| Installation options | For mounting on the outer mounting level This leaves the inner level free for further population                                                                                                                                 |
| Assembly instruction | The divider panel may also be fitted at the rear. This allows, e.g. frequency converters for heat dissipation to be installed in a divider panel with the cooling units facing outwards and protected/finished off with a cover. |