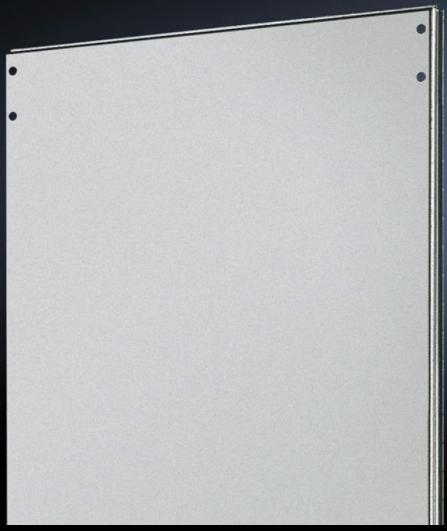

## TS 8609.060 - Divider panel for TS

For shielding individual enclosure cells. Thanks to the symmetry of the frame system, the divider panel can also be used at the rear.

#### **Features**

| Model No.            | TS 8609.060                                                                                                                                                                                                                      |
|----------------------|----------------------------------------------------------------------------------------------------------------------------------------------------------------------------------------------------------------------------------|
| Product description  | For shielding individual enclosure cells. All-round, double fold for stability and to hold the seal. Thanks to the symmetry of the enclosure frame, divider panels may also be fitted at the rear, dimensions permitting.        |
| Applications         | Notches in the corners and half-way up the sides permit the use of angular baying brackets and baying brackets, even with a divider panel fitted.                                                                                |
| Material             | Sheet steel, 1.5 mm                                                                                                                                                                                                              |
| Surface finish       | Zinc-plated                                                                                                                                                                                                                      |
| Supply includes      | Assembly parts                                                                                                                                                                                                                   |
| To fit               | Enclosure type: TS 8 Height: = 2,000 mm Depth: = 600 mm                                                                                                                                                                          |
| Installation options | For mounting on the outer mounting level This leaves the inner level free for further population                                                                                                                                 |
| Assembly instruction | The divider panel may also be fitted at the rear. This allows, e.g. frequency converters for heat dissipation to be installed in a divider panel with the cooling units facing outwards and protected/finished off with a cover. |