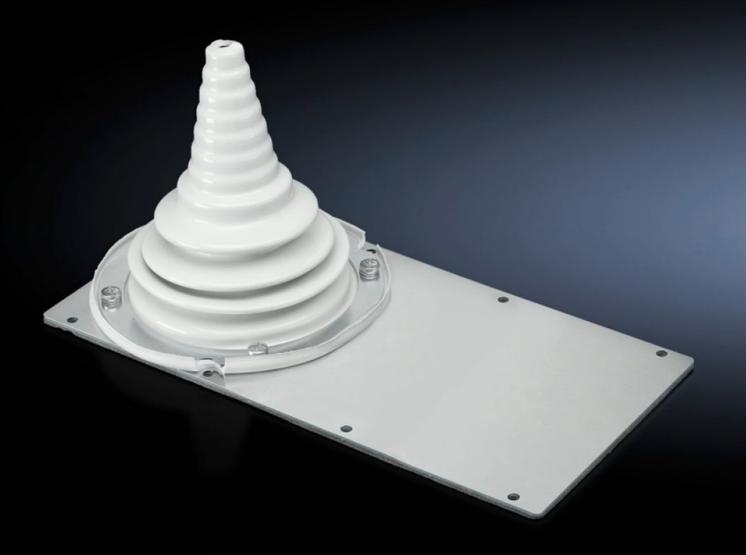

## SZ 8609.390 - Module plates with cable sleeve

For cables from Ø 10 to 65 mm. The flexible grommet adapts to the cable's bending radius.

## Features

| Model No.                     | SZ 8609.390                                                                                                    |
|-------------------------------|----------------------------------------------------------------------------------------------------------------|
| Design                        | with cable sleeve                                                                                              |
| Product description           | For cables from Ø 10 to 65 mm. The flexible grommet adapts to the cable's bending radius.                      |
| Material                      | Sheet steel, 2 mm                                                                                              |
| Surface finish                | Zinc-plated                                                                                                    |
| Supply includes               | Seal and assembly parts                                                                                        |
| Packs of                      | 1 pc(s).                                                                                                       |
| Net weight                    | 1.139                                                                                                          |
| Gross weight                  | 1.16                                                                                                           |
| PCF per pack (cradle-to-gate) | 4.3 kg CO2 eq (Cat B)                                                                                          |
| Note on PCF category          | Category B: PCF value (cradle-to-gate) based on the product weight, approximately calculated and self-declared |
| Customs tariff number         | 39173900                                                                                                       |
| EAN                           | 4028177576834                                                                                                  |
| ETIM 9                        | EC000211                                                                                                       |
| ECLASS 8.0                    | 27142421                                                                                                       |
|                               |                                                                                                                |