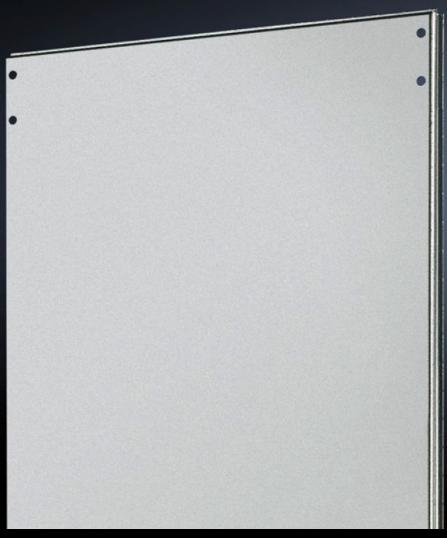

## TS 8609.840 - Divider panel for TS

For shielding individual enclosure cells. Thanks to the symmetry of the frame system, the divider panel can also be used at the rear.

#### **Features**

| Model No.            | TS 8609.840                                                                                                                                                                                                                      |
|----------------------|----------------------------------------------------------------------------------------------------------------------------------------------------------------------------------------------------------------------------------|
| Product description  | For shielding individual enclosure cells. All-round, double fold for stability and to hold the seal. Thanks to the symmetry of the enclosure frame, divider panels may also be fitted at the rear, dimensions permitting.        |
| Applications         | Notches in the corners and half-way up the sides permit the use of angular baying brackets and baying brackets, even with a divider panel fitted.                                                                                |
| Material             | Sheet steel, 1.5 mm                                                                                                                                                                                                              |
| Surface finish       | Zinc-plated                                                                                                                                                                                                                      |
| Supply includes      | Assembly parts                                                                                                                                                                                                                   |
| To fit               | Enclosure type: TS 8<br>Height: = 1,800 mm<br>Depth: = 400 mm                                                                                                                                                                    |
| Installation options | For mounting on the outer mounting level This leaves the inner level free for further population                                                                                                                                 |
| Assembly instruction | The divider panel may also be fitted at the rear. This allows, e.g. frequency converters for heat dissipation to be installed in a divider panel with the cooling units facing outwards and protected/finished off with a cover. |