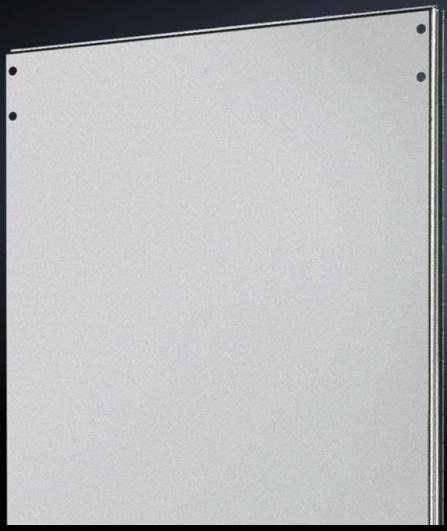

## TS 8609.850 - Divider panel for TS

For shielding individual enclosure cells. Thanks to the symmetry of the frame system, the divider panel can also be used at the rear.

#### **Features**

| Model No.            | TS 8609.850                                                                                                                                                                                                                      |
|----------------------|----------------------------------------------------------------------------------------------------------------------------------------------------------------------------------------------------------------------------------|
| Product description  | For shielding individual enclosure cells. All-round, double fold for stability and to hold the seal. Thanks to the symmetry of the enclosure frame, divider panels may also be fitted at the rear, dimensions permitting.        |
| Applications         | Notches in the corners and half-way up the sides permit the use of angular baying brackets and baying brackets, even with a divider panel fitted.                                                                                |
| Material             | Sheet steel, 1.5 mm                                                                                                                                                                                                              |
| Surface finish       | Zinc-plated                                                                                                                                                                                                                      |
| Supply includes      | Assembly parts                                                                                                                                                                                                                   |
| To fit               | Enclosure type: TS 8<br>Height: = 1,800 mm<br>Depth: = 500 mm                                                                                                                                                                    |
| Installation options | For mounting on the outer mounting level This leaves the inner level free for further population                                                                                                                                 |
| Assembly instruction | The divider panel may also be fitted at the rear. This allows, e.g. frequency converters for heat dissipation to be installed in a divider panel with the cooling units facing outwards and protected/finished off with a cover. |