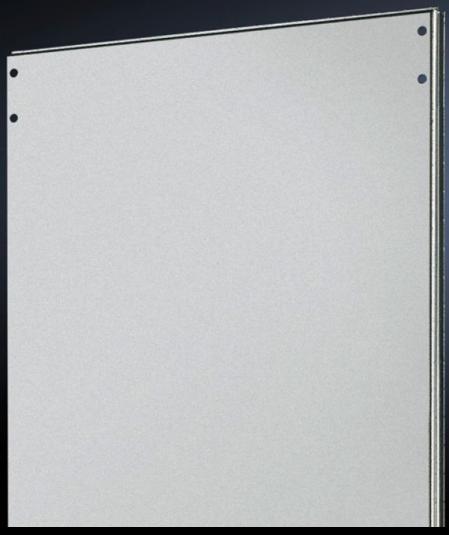

## TS 8609.860 - Divider panel for TS

For shielding individual enclosure cells. Thanks to the symmetry of the frame system, the divider panel can also be used at the rear.

#### **Features**

| Model No.            | TS 8609.860                                                                                                                                                                                                                      |
|----------------------|----------------------------------------------------------------------------------------------------------------------------------------------------------------------------------------------------------------------------------|
| Product description  | For shielding individual enclosure cells. All-round, double fold for stability and to hold the seal. Thanks to the symmetry of the enclosure frame, divider panels may also be fitted at the rear, dimensions permitting.        |
| Applications         | Notches in the corners and half-way up the sides permit the use of angular baying brackets and baying brackets, even with a divider panel fitted.                                                                                |
| Material             | Sheet steel, 1.5 mm                                                                                                                                                                                                              |
| Surface finish       | Zinc-plated                                                                                                                                                                                                                      |
| Supply includes      | Assembly parts                                                                                                                                                                                                                   |
| To fit               | Enclosure type: TS 8 Height: = 1,800 mm Depth: = 600 mm                                                                                                                                                                          |
| Installation options | For mounting on the outer mounting level This leaves the inner level free for further population                                                                                                                                 |
| Assembly instruction | The divider panel may also be fitted at the rear. This allows, e.g. frequency converters for heat dissipation to be installed in a divider panel with the cooling units facing outwards and protected/finished off with a cover. |