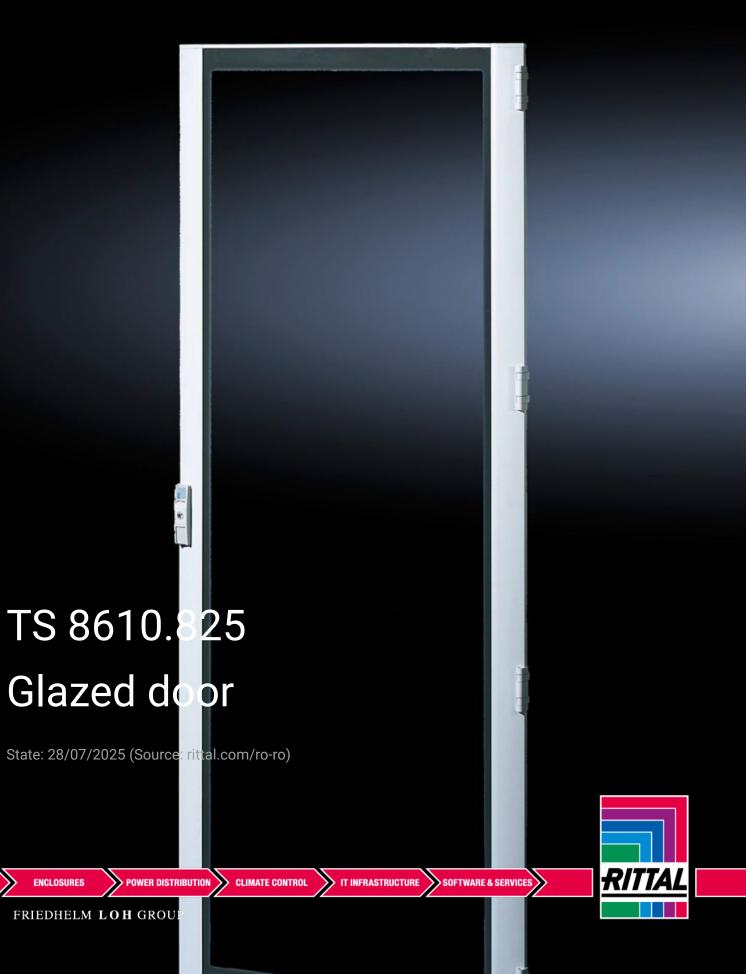

## TS 8610.825 - Glazed door for TS, TS IT, VX SE

Instead of a sheet steel door or rear panel.

## Features

| Model No.             | TS 8610.825                                           |
|-----------------------|-------------------------------------------------------|
| Product description   | Instead of a sheet steel door or rear panel.          |
| Material              | Frame: Extruded aluminium section                     |
|                       | Corner pieces: Die-cast zinc                          |
|                       | Viewing window: Single-pane safety glass, 3 mm        |
| Surface finish        | Powder-coated                                         |
| Colour                | Frame: RAL 7035                                       |
|                       | Corner pieces: RAL 7035                               |
|                       | Viewing window (printed mask on the inside): RAL 9005 |
| Supply includes       | Viewing door frame with safety glass                  |
|                       | Locking rod with double-bit insert                    |
|                       | 180° hinges (4)                                       |
| Visible area          | Viewing window width: 660 mm                          |
|                       | Viewing window height: 2,040 mm                       |
| Viewing window height | 2.040 mm                                              |
|                       |                                                       |