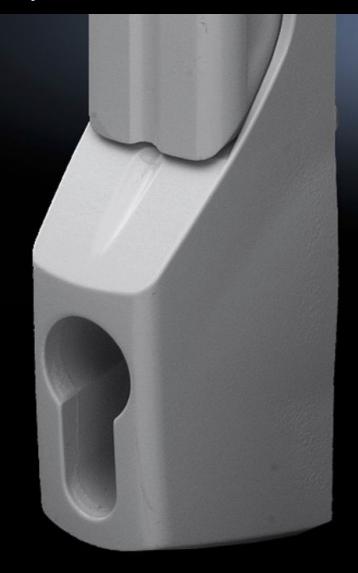

## TS 8611.060 - Comfort handle for TS, TS IT, VX SE, PC, IW

Thanks to its folding action, the handle does not take up any swing space, thus maximising the door surface area available for installed equipment. Simple assembly, thanks to the snap-mounted handle system.

#### **Features**

| Model No.             | TS 8611.060                                                                                                                                   |
|-----------------------|-----------------------------------------------------------------------------------------------------------------------------------------------|
| Design                | for profile half-cylinder                                                                                                                     |
| Product description   | As the handle does not take up any swing space, due to its folding mechanism, the door surface area may be maximised for installed equipment. |
| Material              | Die-cast zinc                                                                                                                                 |
| Surface finish        | Powder-coated                                                                                                                                 |
| Colour                | RAL 7032                                                                                                                                      |
| Assembly instruction  | The handle adaptor is required for mounting on glazed door TS, VX SE, lower door PC, designer door IW                                         |
| To fit enclosure type | EL 3-part, 18 – 21 U TS TS IT SE PC enclosure door IW TS 8 bayed enclosure suites with comfort handle SE stainless steel                      |