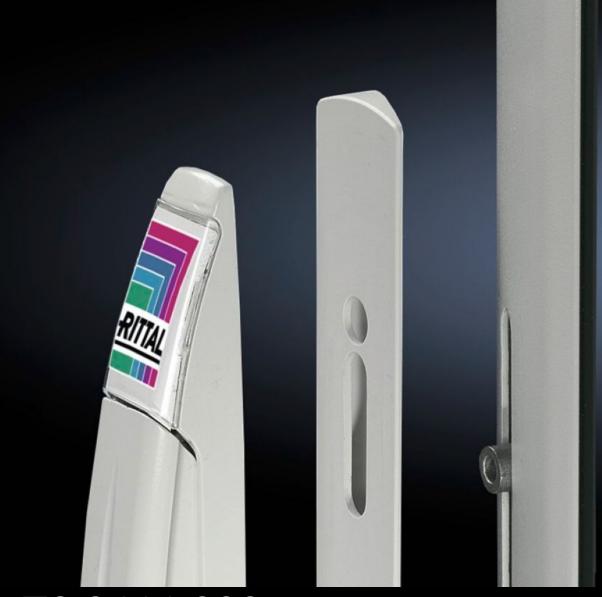

## TS 8611.080 - Handle adaptor for comfort handle

The handle adaptor compensates for the design chamfer in the door profile to enable installation of the comfort handle.

## **Features**

| Model No.             | TS 8611.080                                                                                                             |
|-----------------------|-------------------------------------------------------------------------------------------------------------------------|
| Design                | for TS, TS IT, VX SE glazed door                                                                                        |
| Product description   | The handle adaptor compensates for the design chamfer in the door profile to enable installation of the comfort handle. |
| Material              | Plastic                                                                                                                 |
| Colour                | RAL 7035                                                                                                                |
| Supply includes       | 1 adaptor plate                                                                                                         |
|                       | 1 bolt to extend the mounting bosses                                                                                    |
|                       | 2 assembly screws                                                                                                       |
| To fit                | Enclosure type: VX SE                                                                                                   |
|                       | TS                                                                                                                      |
|                       | TS IT                                                                                                                   |
| Packs of              | 2 pc(s).                                                                                                                |
| Net weight            | 0.12                                                                                                                    |
| Customs tariff number | 39259010                                                                                                                |
| EAN                   | 4028177211933                                                                                                           |
| E-Number Sweden       | E3404788                                                                                                                |
| ETIM 9                | EC002626                                                                                                                |
| ECLASS 8.0            | 27189266                                                                                                                |
|                       |                                                                                                                         |