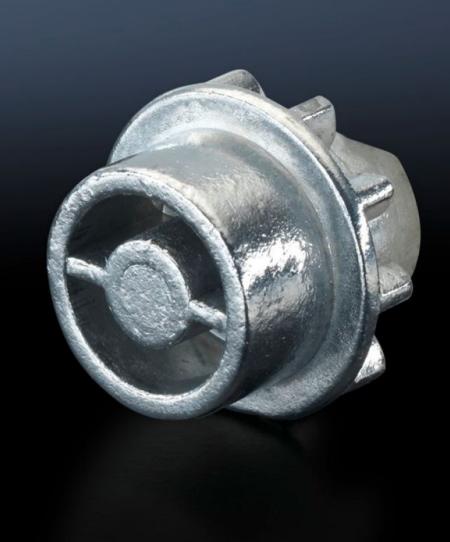

## SZ 8611.150 - Lock insert

Alternative lock inserts such as triangular, square, screwdriver, Daimler, Fiat, double-bit.