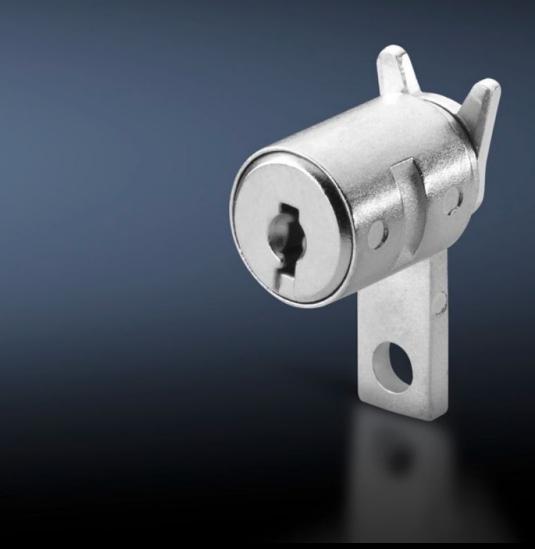

## TS 8611.180 - Lock and push-button inserts for handle systems

Lock insert for handles, lock insert no. 3524 E.