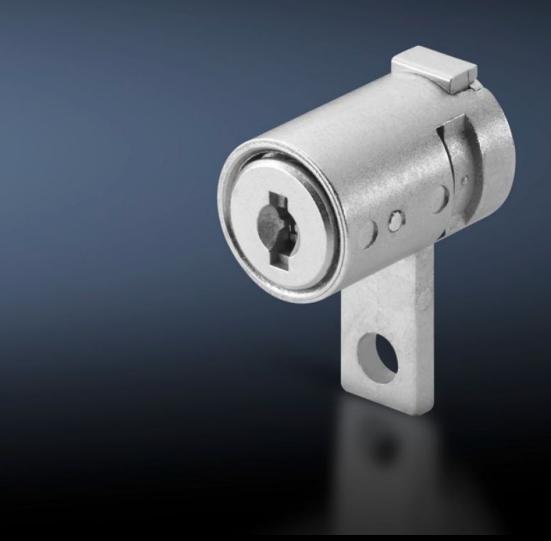

## TS 8611.200 - Lock and push-button inserts for handle systems

Lock insert for handles, push-button and lock insert, no. 12321.

## **Features**

| Model No.                     | TS 8611.200                                                                                                                                                      |
|-------------------------------|------------------------------------------------------------------------------------------------------------------------------------------------------------------|
| Supply includes               | with 2 keys                                                                                                                                                      |
| Length                        | 26,2 mm                                                                                                                                                          |
| Installation in handle system | Comfort handle VX for lock inserts Comfort handle TS for lock inserts Mini-comfort handle for EL 3-part for lock inserts Mini-comfort handle AE for lock inserts |
| Note                          | For corresponding Rittal handle systems only                                                                                                                     |
| Lock                          | Lock insert: Push-button and security lock insert<br>Lock no. 12321, no other lock is possible.                                                                  |
| To fit enclosure type         | VX<br>VX IT                                                                                                                                                      |
| Packs of                      | 1 pc(s).                                                                                                                                                         |
| Net weight                    | 0.04                                                                                                                                                             |
| Gross weight                  | 0.045                                                                                                                                                            |
| Customs tariff number         | 83016000                                                                                                                                                         |
| EAN                           | 4028177212046                                                                                                                                                    |
| ETIM 9                        | EC000743                                                                                                                                                         |
| ECLASS 8.0                    | 27409218                                                                                                                                                         |