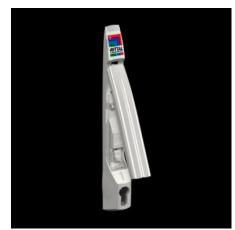

## TS 8611.250 - Comfort handle for TS, TS IT, VX SE, PC, IW

Thanks to its folding action, the handle does not take up any swing space, thus maximising the door surface area available for installed equipment. Simple assembly, thanks to the snap-mounted handle system.

#### **Features**

| Model No.             | TS 8611.250                                                                                                                                   |
|-----------------------|-----------------------------------------------------------------------------------------------------------------------------------------------|
| Design                | for lock inserts                                                                                                                              |
| Product description   | As the handle does not take up any swing space, due to its folding mechanism, the door surface area may be maximised for installed equipment. |
| Material              | Die-cast zinc                                                                                                                                 |
| Surface finish        | Powder-coated                                                                                                                                 |
| Colour                | RAL 8019                                                                                                                                      |
| Assembly instruction  | The handle adaptor is required for mounting on glazed door TS, VX SE, lower door PC, designer door IW                                         |
| To fit enclosure type | EL 3-part, 18 – 21 U TS TS IT SE PC enclosure door IW TS 8 bayed enclosure suites with comfort handle SE stainless steel                      |