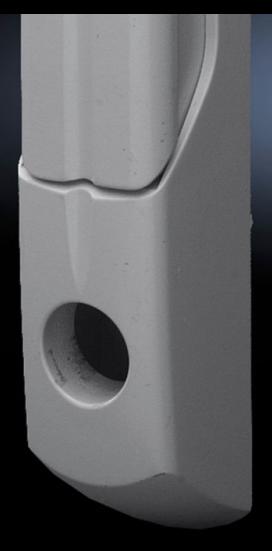

## TS 8611.250 - Comfort handle for TS, TS IT, VX SE, PC, IW

Thanks to its folding action, the handle does not take up any swing space, thus maximising the door surface area available for installed equipment. Simple assembly, thanks to the snap-mounted handle system.

#### **Features**

| Model No.             | TS 8611.250                                                                                                                                   |
|-----------------------|-----------------------------------------------------------------------------------------------------------------------------------------------|
| Design                | for lock inserts                                                                                                                              |
| Product description   | As the handle does not take up any swing space, due to its folding mechanism, the door surface area may be maximised for installed equipment. |
| Material              | Die-cast zinc                                                                                                                                 |
| Surface finish        | Powder-coated                                                                                                                                 |
| Colour                | RAL 8019                                                                                                                                      |
| Assembly instruction  | The handle adaptor is required for mounting on glazed door TS, VX SE, lower door PC, designer door IW                                         |
| To fit enclosure type | EL 3-part, 18 – 21 U TS TS IT SE PC enclosure door IW TS 8 bayed enclosure suites with comfort handle SE stainless steel                      |