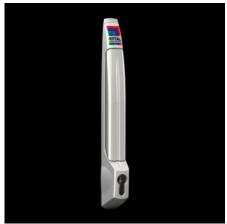

## TS 8611.250 - Comfort handle for TS, TS IT, VX SE, PC, IW

Thanks to its folding action, the handle does not take up any swing space, thus maximising the door surface area available for installed equipment. Simple assembly, thanks to the snap-mounted handle system.

#### **Features**

| Model No.             | TS 8611.250                                                                                                                                   |
|-----------------------|-----------------------------------------------------------------------------------------------------------------------------------------------|
| Design                | for lock inserts                                                                                                                              |
| Product description   | As the handle does not take up any swing space, due to its folding mechanism, the door surface area may be maximised for installed equipment. |
| Material              | Die-cast zinc                                                                                                                                 |
| Surface finish        | Powder-coated                                                                                                                                 |
| Colour                | RAL 8019                                                                                                                                      |
| Assembly instruction  | The handle adaptor is required for mounting on glazed door TS, VX SE, lower door PC, designer door IW                                         |
| To fit enclosure type | EL 3-part, 18 – 21 U TS TS IT SE PC enclosure door IW TS 8 bayed enclosure suites with comfort handle SE stainless steel                      |