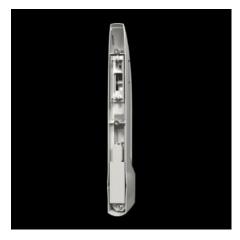

## TS 8611.250 - Comfort handle for TS, TS IT, VX SE, PC, IW

Thanks to its folding action, the handle does not take up any swing space, thus maximising the door surface area available for installed equipment. Simple assembly, thanks to the snap-mounted handle system.

#### **Features**

| Model No.             | TS 8611.250                                                                                                                                   |
|-----------------------|-----------------------------------------------------------------------------------------------------------------------------------------------|
| Design                | for lock inserts                                                                                                                              |
| Product description   | As the handle does not take up any swing space, due to its folding mechanism, the door surface area may be maximised for installed equipment. |
| Material              | Die-cast zinc                                                                                                                                 |
| Surface finish        | Powder-coated                                                                                                                                 |
| Colour                | RAL 8019                                                                                                                                      |
| Assembly instruction  | The handle adaptor is required for mounting on glazed door TS, VX SE, lower door PC, designer door IW                                         |
| To fit enclosure type | EL 3-part, 18 – 21 U TS TS IT SE PC enclosure door IW TS 8 bayed enclosure suites with comfort handle SE stainless steel                      |