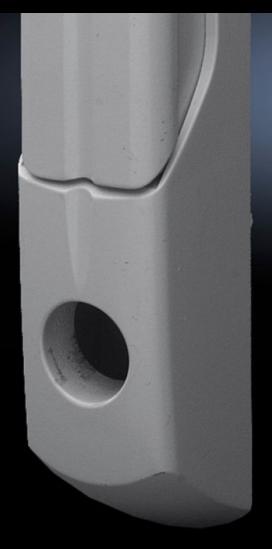

## TS 8611.350 - Comfort handle for TS, TS IT, VX SE, PC, IW

Thanks to its folding action, the handle does not take up any swing space, thus maximising the door surface area available for installed equipment. Simple assembly, thanks to the snap-mounted handle system.

#### **Features**

| Model No.            | TS 8611.350                                                                                                                                   |
|----------------------|-----------------------------------------------------------------------------------------------------------------------------------------------|
| Design               | for lock inserts                                                                                                                              |
| Product description  | As the handle does not take up any swing space, due to its folding mechanism, the door surface area may be maximised for installed equipment. |
| Material             | Die-cast zinc                                                                                                                                 |
| Surface finish       | Powder-coated                                                                                                                                 |
| Colour               | RAL 9005                                                                                                                                      |
| Assembly instruction | The handle adaptor is required for mounting on glazed door TS, VX SE, lower door PC, designer door IW                                         |
| Lock                 | Lock version: Prepared for type F lock inserts, or lock and push-<br>button inserts with a length of up to 26.5 mm                            |