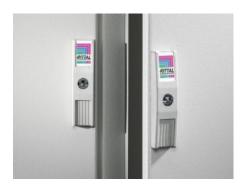

## TS 8611.370 - Adjacent door latch for TS

For optimum operation of the adjacent door from the outside if the handle on the inside is difficult to access due to swing frames or 482.6 mm (19") installed equipment.

#### **Features**

| TS 8611.370                                                                                                                                                               |
|---------------------------------------------------------------------------------------------------------------------------------------------------------------------------|
| For optimum operation of the adjacent door from the outside if the handle on the inside is difficult to access due to swing frames or 482.6 mm (19") installed equipment. |
| Retrospective conversion of the adjacent door is easily achieved using the supplied drilling template. The handle on the inside is no longer required                     |
| RAL 7035                                                                                                                                                                  |
| Assembly parts                                                                                                                                                            |
| Standard double-bit lock insert may be exchanged for 27 mm lock inserts, type A                                                                                           |
| TS                                                                                                                                                                        |
| 1 pc(s).                                                                                                                                                                  |
| 0.05                                                                                                                                                                      |
| 0.072                                                                                                                                                                     |
| 83015000                                                                                                                                                                  |
| 4028177386617                                                                                                                                                             |
| EC000327                                                                                                                                                                  |
|                                                                                                                                                                           |