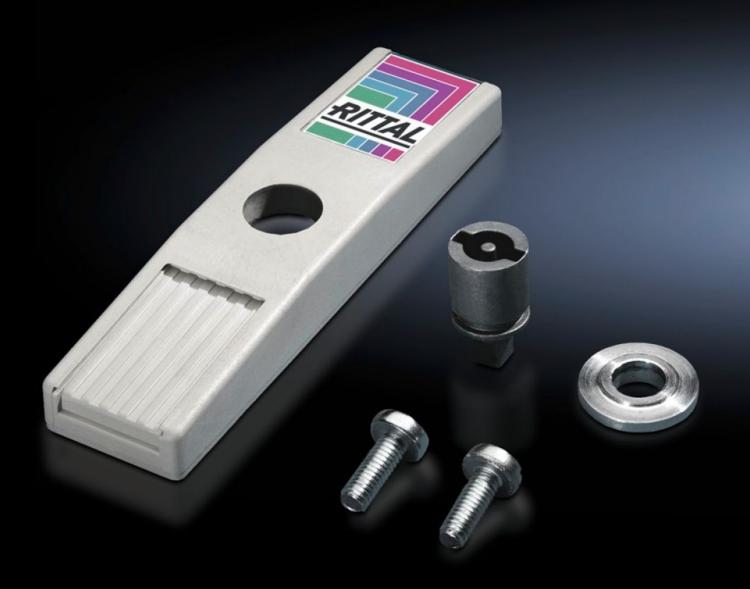

## TS 8611.370 - Adjacent door latch for TS

For optimum operation of the adjacent door from the outside if the handle on the inside is difficult to access due to swing frames or 482.6 mm (19") installed equipment.

#### **Features**

| TS 8611.370                                                                                                                                                               |
|---------------------------------------------------------------------------------------------------------------------------------------------------------------------------|
| For optimum operation of the adjacent door from the outside if the handle on the inside is difficult to access due to swing frames or 482.6 mm (19") installed equipment. |
| Retrospective conversion of the adjacent door is easily achieved using the supplied drilling template. The handle on the inside is no longer required                     |
| RAL 7035                                                                                                                                                                  |
| Assembly parts                                                                                                                                                            |
| Standard double-bit lock insert may be exchanged for 27 mm lock inserts, type A                                                                                           |
| TS                                                                                                                                                                        |
| 1 pc(s).                                                                                                                                                                  |
| 0.05                                                                                                                                                                      |
| 0.072                                                                                                                                                                     |
| 83015000                                                                                                                                                                  |
| 4028177386617                                                                                                                                                             |
| EC000327                                                                                                                                                                  |
|                                                                                                                                                                           |