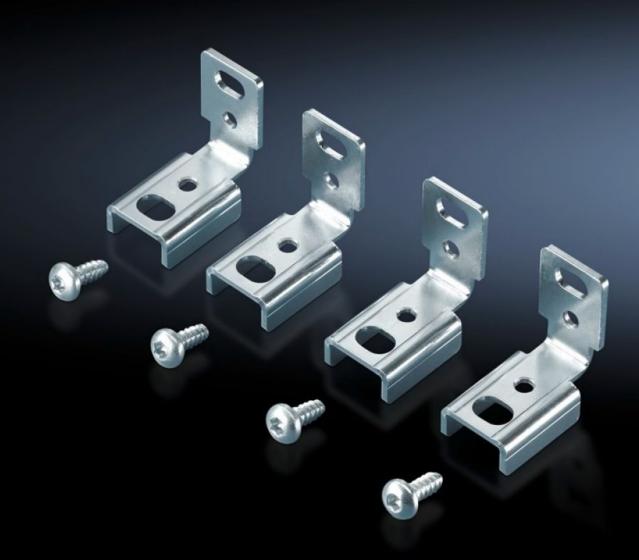

## TS 8612.010 - Attachment TS for TS punched section with mounting flange, 17 x 73 mm

For attaching the TS punched section with mounting flange where access to installed equipment, such as mounting plates, is blocked by the screw fastening.

## Features

| Model No.             | TS 8612.010                                                                                                                                                                                                                                                                                                                                                    |
|-----------------------|----------------------------------------------------------------------------------------------------------------------------------------------------------------------------------------------------------------------------------------------------------------------------------------------------------------------------------------------------------------|
| Function principle    | For attaching the TS punched section with mounting flange where<br>access to installed equipment, such as mounting plates, is blocked<br>by the screw fastening.<br>May also be screw-fastened onto the punched section with<br>mounting flange or enclosure frame and used as a support for<br>contact hazard protection covers or master switch trim panels. |
| Material              | Sheet steel                                                                                                                                                                                                                                                                                                                                                    |
| Surface finish        | Zinc-plated                                                                                                                                                                                                                                                                                                                                                    |
| Packs of              | 12 pc(s).                                                                                                                                                                                                                                                                                                                                                      |
| Net weight            | 0.3                                                                                                                                                                                                                                                                                                                                                            |
| Gross weight          | 0.329                                                                                                                                                                                                                                                                                                                                                          |
| Customs tariff number | 73269098                                                                                                                                                                                                                                                                                                                                                       |
| EAN                   | 4028177522732                                                                                                                                                                                                                                                                                                                                                  |
| ETIM 9                | EC002625                                                                                                                                                                                                                                                                                                                                                       |
| ECLASS 8.0            | 27189234                                                                                                                                                                                                                                                                                                                                                       |
|                       |                                                                                                                                                                                                                                                                                                                                                                |