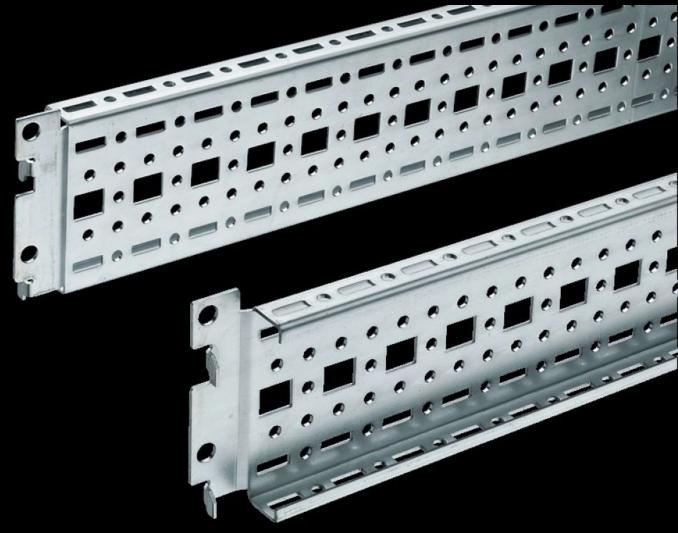

## TS 8612.020 - TS punched section with mounting flange, $17 \times 73 \text{ mm}$

For universal skeleton structures or partial assembly. Simply locate into the punchings and secure.

#### **Features**

| Model No.            | TS 8612.020                                                                                                                                                                                                                                                                                                                   |
|----------------------|-------------------------------------------------------------------------------------------------------------------------------------------------------------------------------------------------------------------------------------------------------------------------------------------------------------------------------|
| Design               | for the inner mounting level                                                                                                                                                                                                                                                                                                  |
| Product description  | For universal skeleton structures or partial assembly. Simply locate into the punchings and secure.                                                                                                                                                                                                                           |
| Material             | Sheet steel                                                                                                                                                                                                                                                                                                                   |
| Surface finish       | Zinc-plated                                                                                                                                                                                                                                                                                                                   |
| Supply includes      | Assembly screws                                                                                                                                                                                                                                                                                                               |
| Length               | 1.190 mm                                                                                                                                                                                                                                                                                                                      |
| Installation options | On the vertical TS, VX SE enclosure section: On the inner mounting level, height-offset all-round On the horizontal VX SE enclosure section, top in the depth In TP via rail for interior installation: In the width, for inner mounting level As a mounting kit for component shelves in TS, VX SE, simply locate and secure |
| Assembly instruction | The rail for internal mounting is required when installing in TP                                                                                                                                                                                                                                                              |