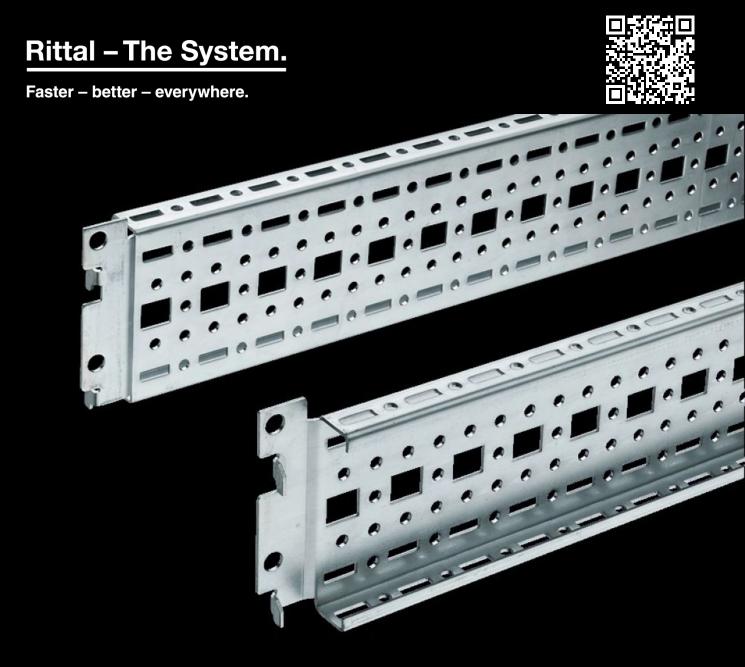

## TS 8612.040 - TS punched section with mounting flange, 17 x 73 mm

For universal skeleton structures or partial assembly. Simply locate into the punchings and secure.