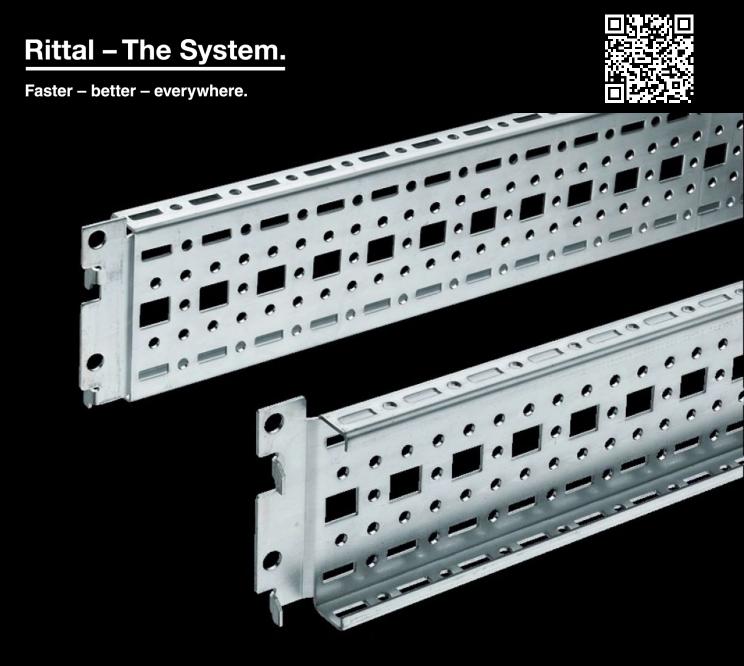

## TS 8612.060 - TS punched section with mounting flange, 17 x 73 mm

For universal skeleton structures or partial assembly. Simply locate into the punchings and secure.

## Features

| Model No.            | TS 8612.060                                                                                                                                                                                                                                                                                                                                     |
|----------------------|-------------------------------------------------------------------------------------------------------------------------------------------------------------------------------------------------------------------------------------------------------------------------------------------------------------------------------------------------|
| Design               | for the inner mounting level                                                                                                                                                                                                                                                                                                                    |
| Product description  | For universal skeleton structures or partial assembly. Simply locate into the punchings and secure.                                                                                                                                                                                                                                             |
| Material             | Sheet steel                                                                                                                                                                                                                                                                                                                                     |
| Surface finish       | Zinc-plated                                                                                                                                                                                                                                                                                                                                     |
| Supply includes      | Assembly screws                                                                                                                                                                                                                                                                                                                                 |
| Length               | 590 mm                                                                                                                                                                                                                                                                                                                                          |
| Installation options | On the vertical TS, VX SE enclosure section: On the inner mounting<br>level, height-offset all-round<br>On the horizontal VX SE enclosure section, top in the depth<br>In TP via rail for interior installation: In the width, for inner mounting<br>level<br>As a mounting kit for component shelves in TS, VX SE, simply locate<br>and secure |
| Assembly instruction | The rail for internal mounting is required when installing in TP                                                                                                                                                                                                                                                                                |
|                      |                                                                                                                                                                                                                                                                                                                                                 |