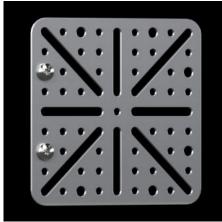

## TS 8612.410 - Mounting plate

The mounting plates may be used for additional configuration options inside the enclosure.

#### **Features**

| Model No.                     | TS 8612.410                                                                                                                                                          |
|-------------------------------|----------------------------------------------------------------------------------------------------------------------------------------------------------------------|
| Design                        | screw-fastened, large                                                                                                                                                |
| Material                      | Sheet steel                                                                                                                                                          |
| Surface finish                | Zinc-plated                                                                                                                                                          |
| Supply includes               | Assembly screws                                                                                                                                                      |
| Installation options          | On all enclosures and mounting parts with system punchings on a<br>25 mm pitch pattern<br>Perforated door strip<br>In the AX plastic, on mounting bosses in the door |
| Packs of                      | 4 pc(s).                                                                                                                                                             |
| Net weight                    | 0.584                                                                                                                                                                |
| Gross weight                  | 0.676                                                                                                                                                                |
| PCF per pack (cradle-to-gate) | 2.6 kg CO2 eq (Cat B)                                                                                                                                                |
| Note on PCF category          | Category B: PCF value (cradle-to-gate) based on the product weight, approximately calculated and self-declared                                                       |
| Customs tariff number         | 83024200                                                                                                                                                             |
| EAN                           | 4028177230897                                                                                                                                                        |
|                               |                                                                                                                                                                      |