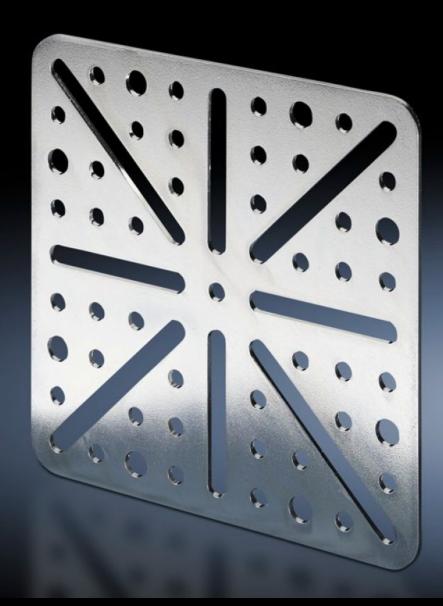

## TS 8612.410 - Mounting plate

The mounting plates may be used for additional configuration options inside the enclosure.

#### **Features**

| Model No.                     | TS 8612.410                                                                                                                                                          |
|-------------------------------|----------------------------------------------------------------------------------------------------------------------------------------------------------------------|
| Design                        | screw-fastened, large                                                                                                                                                |
| Material                      | Sheet steel                                                                                                                                                          |
| Surface finish                | Zinc-plated                                                                                                                                                          |
| Supply includes               | Assembly screws                                                                                                                                                      |
| Installation options          | On all enclosures and mounting parts with system punchings on a<br>25 mm pitch pattern<br>Perforated door strip<br>In the AX plastic, on mounting bosses in the door |
| Packs of                      | 4 pc(s).                                                                                                                                                             |
| Net weight                    | 0.584                                                                                                                                                                |
| Gross weight                  | 0.676                                                                                                                                                                |
| PCF per pack (cradle-to-gate) | 2.6 kg CO2 eq (Cat B)                                                                                                                                                |
| Note on PCF category          | Category B: PCF value (cradle-to-gate) based on the product weight, approximately calculated and self-declared                                                       |
| Customs tariff number         | 83024200                                                                                                                                                             |
| EAN                           | 4028177230897                                                                                                                                                        |
|                               |                                                                                                                                                                      |