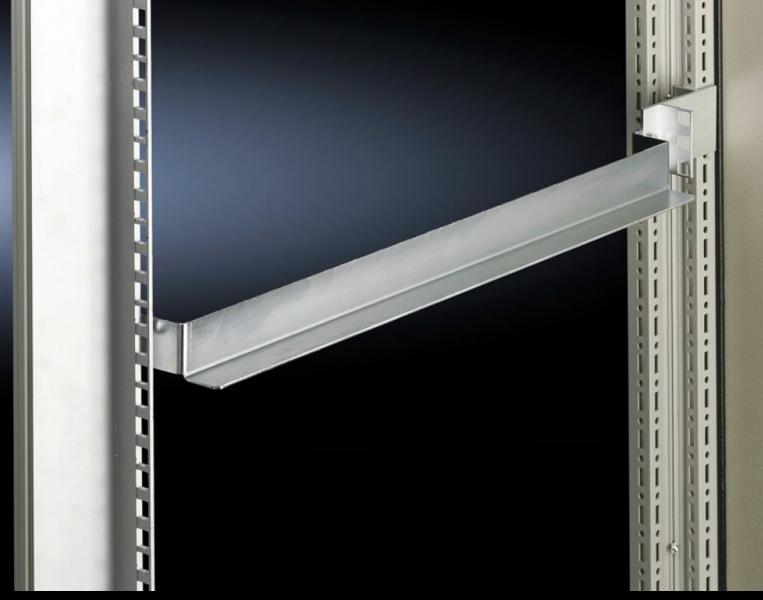

## TS 8613.180 - Slide rail For TS adaptor section, two-sided mounting

With two-sided mounting between the 482.6 mm (19 $\degree$ ) front and rear adaptor sections or 482.6 mm (19 $\degree$ ) adaptor pieces.

## **Features**

| Model No.               | TS 8613.180                                                                                                |
|-------------------------|------------------------------------------------------------------------------------------------------------|
| Product description     | Mounted between between the front and rear 482.6 mm (19") adaptor section or 482.6 mm (19") adaptor piece. |
| Material                | Sheet steel                                                                                                |
| Surface finish          | Zinc-plated                                                                                                |
| Supply includes         | Assembly parts                                                                                             |
| To fit                  | Enclosure type: TS 8  Depth: = 800 mm                                                                      |
| Installation dimensions | Installation depth for components: 482.6 mm<br>Installation width for components: 19"                      |
| Packs of                | 10 pc(s).                                                                                                  |
| Net weight              | 6                                                                                                          |
| Gross weight            | 6.36                                                                                                       |
| Customs tariff number   | 73269098                                                                                                   |
| EAN                     | 4028177212244                                                                                              |
| ETIM 9                  | EC002620                                                                                                   |
| ECLASS 8.0              | 27189261                                                                                                   |
|                         |                                                                                                            |