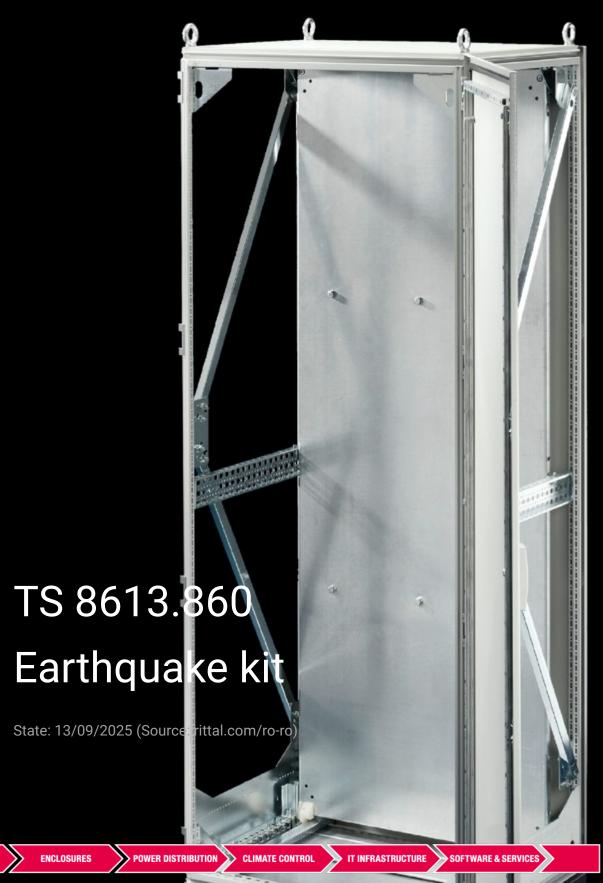

## TS 8613.860 - Earthquake kit for TS

Earthquake kit for equipping TS 8 baying systems.

## **Features**

| Model No.           | TS 8613.860                                                                                                                                                                                                                                                                                                                                                                                                                                                                                         |
|---------------------|-----------------------------------------------------------------------------------------------------------------------------------------------------------------------------------------------------------------------------------------------------------------------------------------------------------------------------------------------------------------------------------------------------------------------------------------------------------------------------------------------------|
| Product description | In conjunction with a corresponding sheet steel base/plinth, 100 mm high, the Rittal TS 8 enclosure 8806.500 meets the requirements for earthquake zone 1, 2 and 3 to Telcordia GR-63-CORE already as standard. They should be seen as a comparative variable to the customer's own plant, since empty enclosures cannot be certified. To comply with earthquake zone 4, the TS 8 enclosure can be retrofitted with an earthquake kit together with a comfort handle and an earthquake base/plinth. |
| Applications        | Complies with earthquake zone 4 to Bellcore                                                                                                                                                                                                                                                                                                                                                                                                                                                         |
| Material            | Sheet steel                                                                                                                                                                                                                                                                                                                                                                                                                                                                                         |
| Surface finish      | Zinc-plated                                                                                                                                                                                                                                                                                                                                                                                                                                                                                         |
| Supply includes     | 2 side reinforcements, bottom 2 bracing struts each, sides 8 gusset plates Mounting plate attachment and reinforcement including assembly parts                                                                                                                                                                                                                                                                                                                                                     |