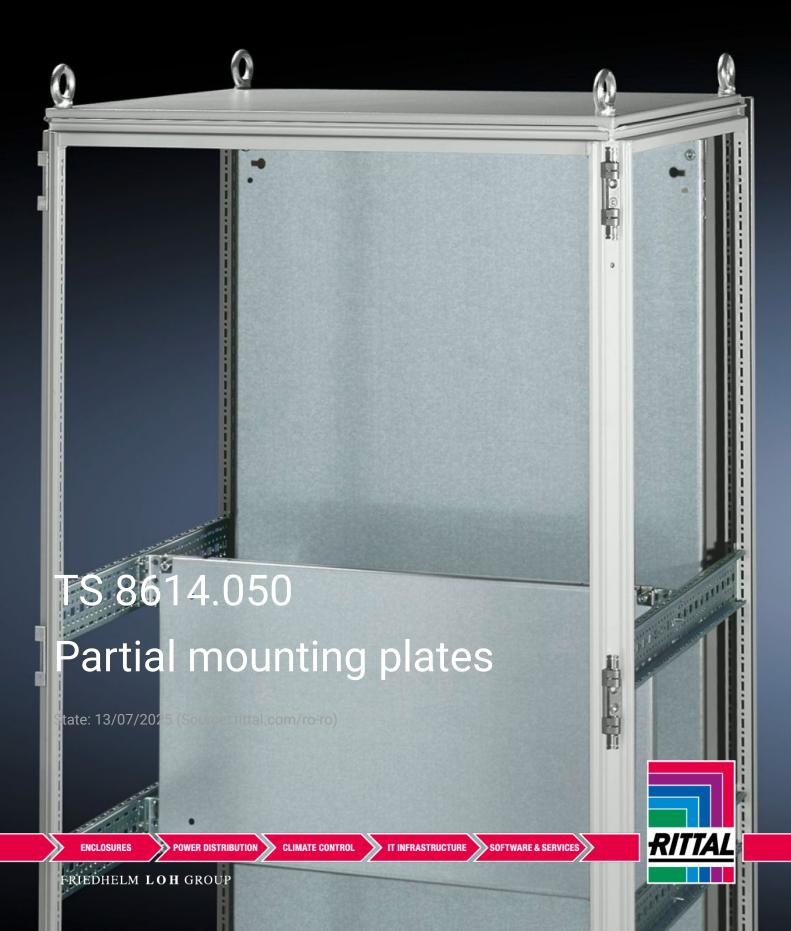

## TS 8614.050 - Partial mounting plates for TS, VX SE

For universal interior installation and additional mounting levels.

## **Features**

| Model No.           | TS 8614.050                                                                                                                                                                                                                                                                                                                                            |
|---------------------|--------------------------------------------------------------------------------------------------------------------------------------------------------------------------------------------------------------------------------------------------------------------------------------------------------------------------------------------------------|
| Product description | For universal interior installation, also in conjunction with punched sections with mounting flanges and support strips. Defective assemblies are quickly and easily replaced. Additional mounting levels.                                                                                                                                             |
| Material            | Sheet steel, 2.5 mm                                                                                                                                                                                                                                                                                                                                    |
| Surface finish      | Zinc-plated                                                                                                                                                                                                                                                                                                                                            |
| Supply includes     | Assembly parts                                                                                                                                                                                                                                                                                                                                         |
| Note                | Partial mounting plates are fastened directly onto the vertical enclosure sections via the inner mounting level using the assembly parts supplied loose. In this mounting position (in both the width and the depth) they form one level with TS punched sections with mounting flanges 17 x 73 mm and TS support strips for the inner mounting level. |
| Dimensions          | Width: 900 mm<br>Height: 400 mm                                                                                                                                                                                                                                                                                                                        |
|                     |                                                                                                                                                                                                                                                                                                                                                        |