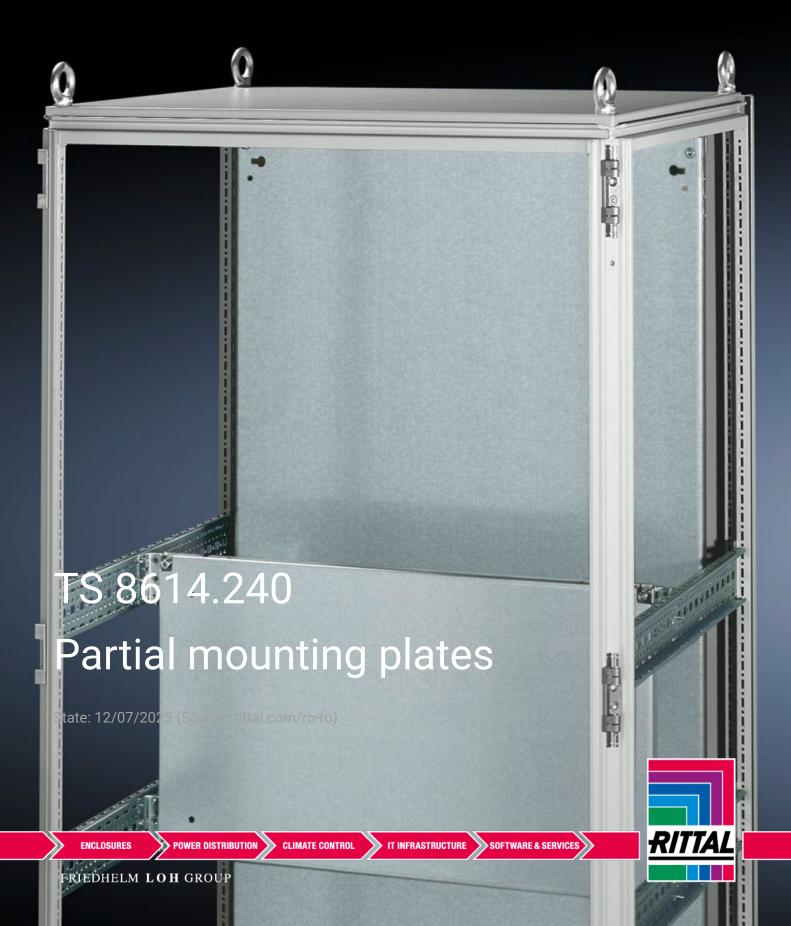

## TS 8614.240 - Partial mounting plates for TS, VX SE

For universal interior installation and additional mounting levels.

## **Features**

| Model No.           | TS 8614.240                                                                                                                                                                                                                                                                                                                                            |
|---------------------|--------------------------------------------------------------------------------------------------------------------------------------------------------------------------------------------------------------------------------------------------------------------------------------------------------------------------------------------------------|
| Product description | For universal interior installation, also in conjunction with punched sections with mounting flanges and support strips. Defective assemblies are quickly and easily replaced. Additional mounting levels.                                                                                                                                             |
| Material            | Sheet steel, 2.5 mm                                                                                                                                                                                                                                                                                                                                    |
| Surface finish      | Zinc-plated                                                                                                                                                                                                                                                                                                                                            |
| Supply includes     | Assembly parts                                                                                                                                                                                                                                                                                                                                         |
| Note                | Partial mounting plates are fastened directly onto the vertical enclosure sections via the inner mounting level using the assembly parts supplied loose. In this mounting position (in both the width and the depth) they form one level with TS punched sections with mounting flanges 17 x 73 mm and TS support strips for the inner mounting level. |
| Dimensions          | Width: 1,100 mm<br>Height: 300 mm                                                                                                                                                                                                                                                                                                                      |