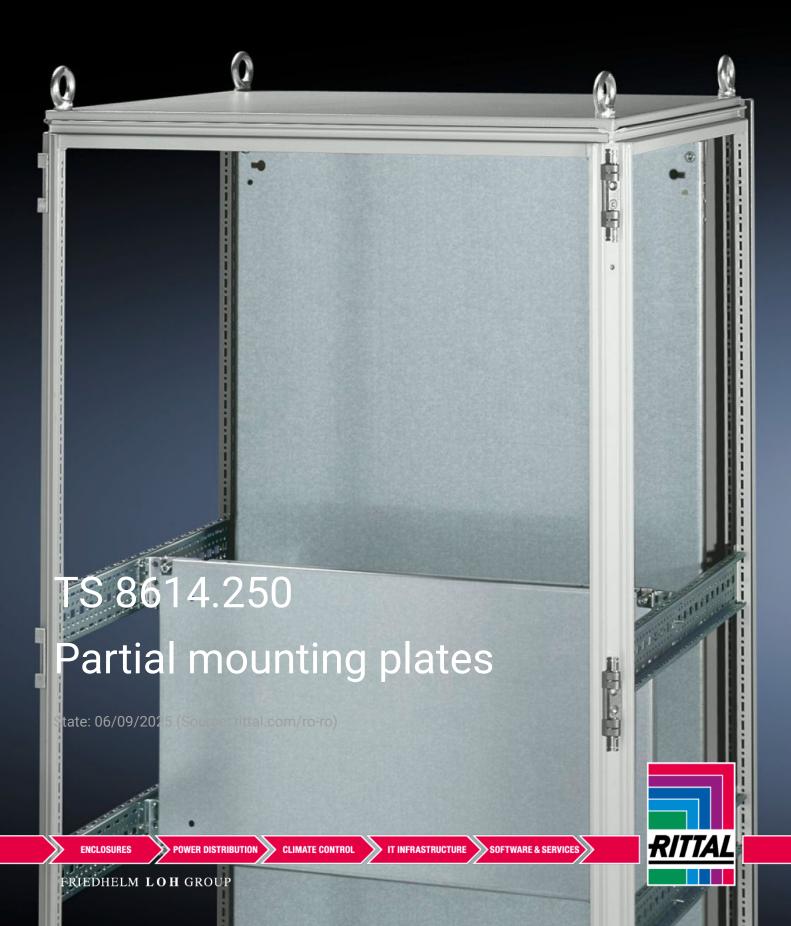

## TS 8614.250 - Partial mounting plates for TS, VX SE

For universal interior installation and additional mounting levels.

## **Features**

| Model No.           | TS 8614.250                                                                                                                                                                                                                                                                                                                                            |
|---------------------|--------------------------------------------------------------------------------------------------------------------------------------------------------------------------------------------------------------------------------------------------------------------------------------------------------------------------------------------------------|
| Product description | For universal interior installation, also in conjunction with punched sections with mounting flanges and support strips. Defective assemblies are quickly and easily replaced. Additional mounting levels.                                                                                                                                             |
| Material            | Sheet steel, 2.5 mm                                                                                                                                                                                                                                                                                                                                    |
| Surface finish      | Zinc-plated                                                                                                                                                                                                                                                                                                                                            |
| Supply includes     | Assembly parts                                                                                                                                                                                                                                                                                                                                         |
| Note                | Partial mounting plates are fastened directly onto the vertical enclosure sections via the inner mounting level using the assembly parts supplied loose. In this mounting position (in both the width and the depth) they form one level with TS punched sections with mounting flanges 17 x 73 mm and TS support strips for the inner mounting level. |
| Dimensions          | Width: 1,100 mm<br>Height: 400 mm                                                                                                                                                                                                                                                                                                                      |