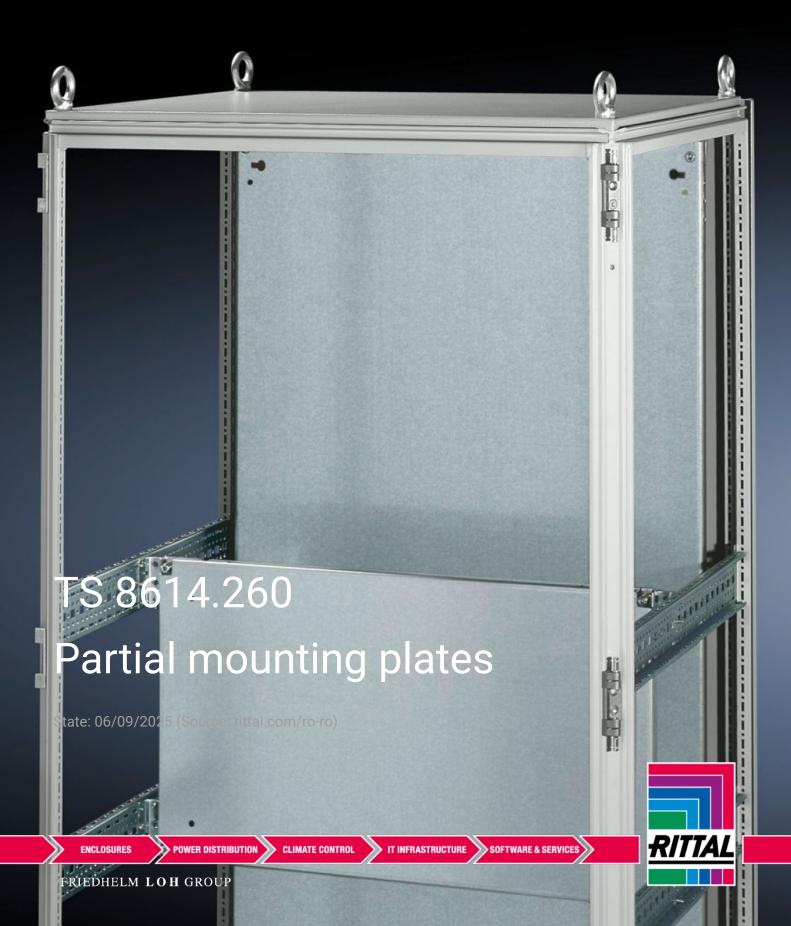

## TS 8614.260 - Partial mounting plates for TS, VX SE

For universal interior installation and additional mounting levels.

## **Features**

| Model No.           | TS 8614.260                                                                                                                                                                                                                                                                                                                                            |
|---------------------|--------------------------------------------------------------------------------------------------------------------------------------------------------------------------------------------------------------------------------------------------------------------------------------------------------------------------------------------------------|
| Product description | For universal interior installation, also in conjunction with punched sections with mounting flanges and support strips. Defective assemblies are quickly and easily replaced. Additional mounting levels.                                                                                                                                             |
| Material            | Sheet steel, 2.5 mm                                                                                                                                                                                                                                                                                                                                    |
| Surface finish      | Zinc-plated                                                                                                                                                                                                                                                                                                                                            |
| Supply includes     | Assembly parts                                                                                                                                                                                                                                                                                                                                         |
| Note                | Partial mounting plates are fastened directly onto the vertical enclosure sections via the inner mounting level using the assembly parts supplied loose. In this mounting position (in both the width and the depth) they form one level with TS punched sections with mounting flanges 17 x 73 mm and TS support strips for the inner mounting level. |
| Dimensions          | Width: 1,100 mm<br>Height: 500 mm                                                                                                                                                                                                                                                                                                                      |