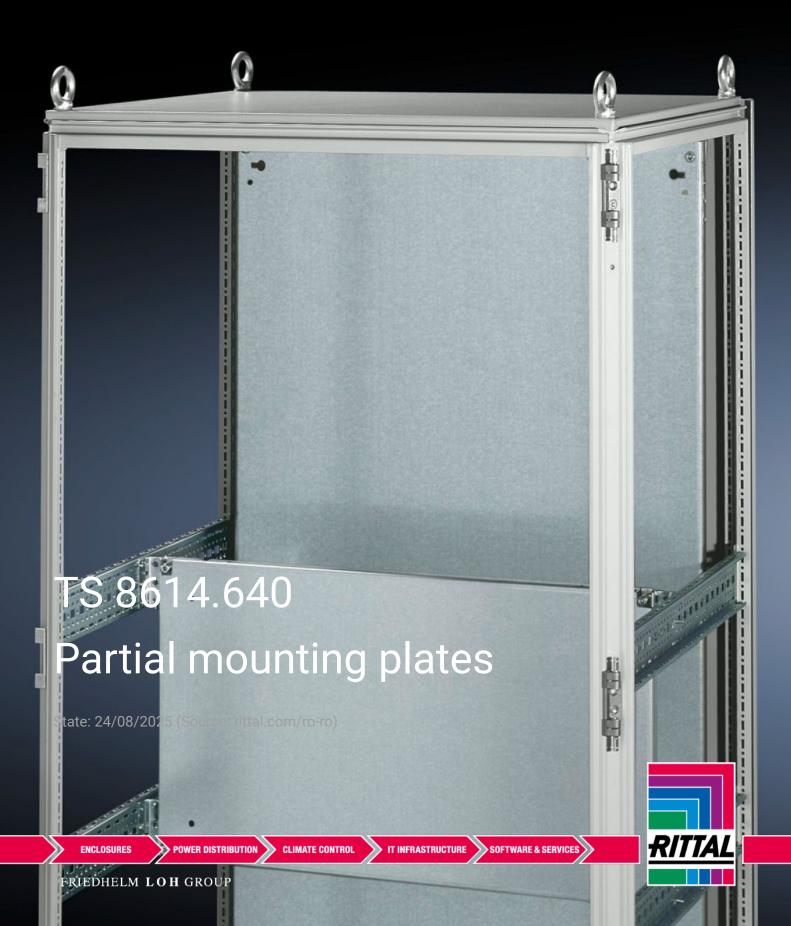

## TS 8614.640 - Partial mounting plates for TS, VX SE

For universal interior installation and additional mounting levels.

## **Features**

| TS 8614.640                                                                                                                                                                                                                                                                                                                                            |
|--------------------------------------------------------------------------------------------------------------------------------------------------------------------------------------------------------------------------------------------------------------------------------------------------------------------------------------------------------|
| For universal interior installation, also in conjunction with punched sections with mounting flanges and support strips. Defective assemblies are quickly and easily replaced. Additional mounting levels.                                                                                                                                             |
| Sheet steel, 2.5 mm                                                                                                                                                                                                                                                                                                                                    |
| Zinc-plated                                                                                                                                                                                                                                                                                                                                            |
| Assembly parts                                                                                                                                                                                                                                                                                                                                         |
| Partial mounting plates are fastened directly onto the vertical enclosure sections via the inner mounting level using the assembly parts supplied loose. In this mounting position (in both the width and the depth) they form one level with TS punched sections with mounting flanges 17 x 73 mm and TS support strips for the inner mounting level. |
| Width: 500 mm<br>Height: 300 mm                                                                                                                                                                                                                                                                                                                        |
|                                                                                                                                                                                                                                                                                                                                                        |