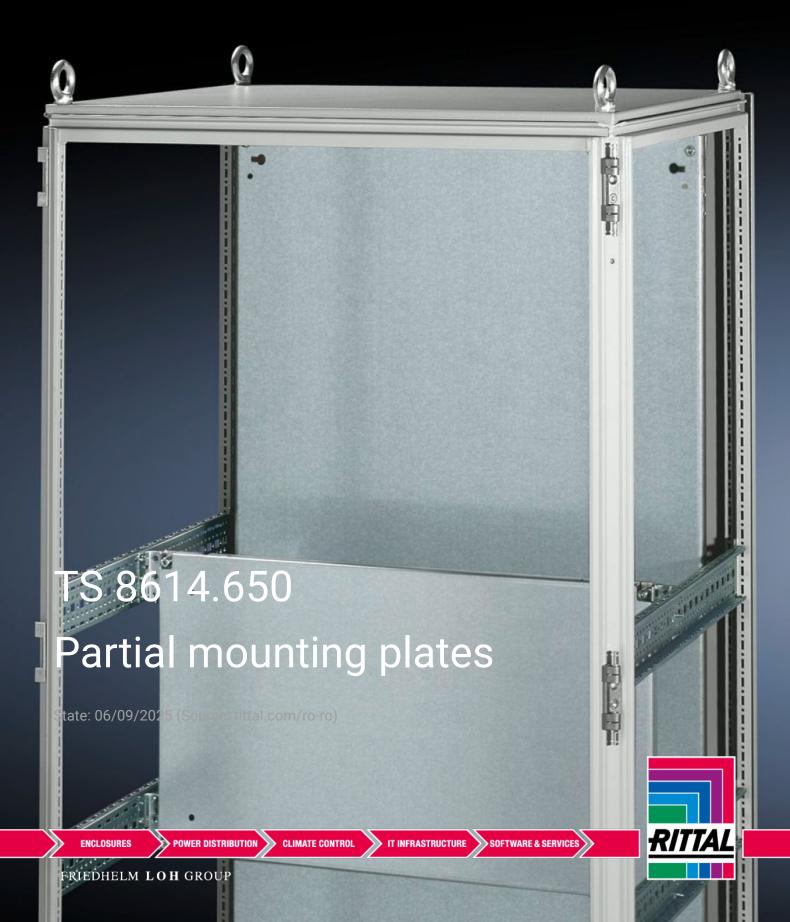

## TS 8614.650 - Partial mounting plates for TS, VX SE

For universal interior installation and additional mounting levels.

## **Features**

| Model No.           | TS 8614.650                                                                                                                                                                                                                                                                                                                                            |
|---------------------|--------------------------------------------------------------------------------------------------------------------------------------------------------------------------------------------------------------------------------------------------------------------------------------------------------------------------------------------------------|
| Product description | For universal interior installation, also in conjunction with punched sections with mounting flanges and support strips. Defective assemblies are quickly and easily replaced. Additional mounting levels.                                                                                                                                             |
| Material            | Sheet steel, 2.5 mm                                                                                                                                                                                                                                                                                                                                    |
| Surface finish      | Zinc-plated                                                                                                                                                                                                                                                                                                                                            |
| Supply includes     | Assembly parts                                                                                                                                                                                                                                                                                                                                         |
| Note                | Partial mounting plates are fastened directly onto the vertical enclosure sections via the inner mounting level using the assembly parts supplied loose. In this mounting position (in both the width and the depth) they form one level with TS punched sections with mounting flanges 17 x 73 mm and TS support strips for the inner mounting level. |
| Dimensions          | Width: 500 mm<br>Height: 400 mm                                                                                                                                                                                                                                                                                                                        |