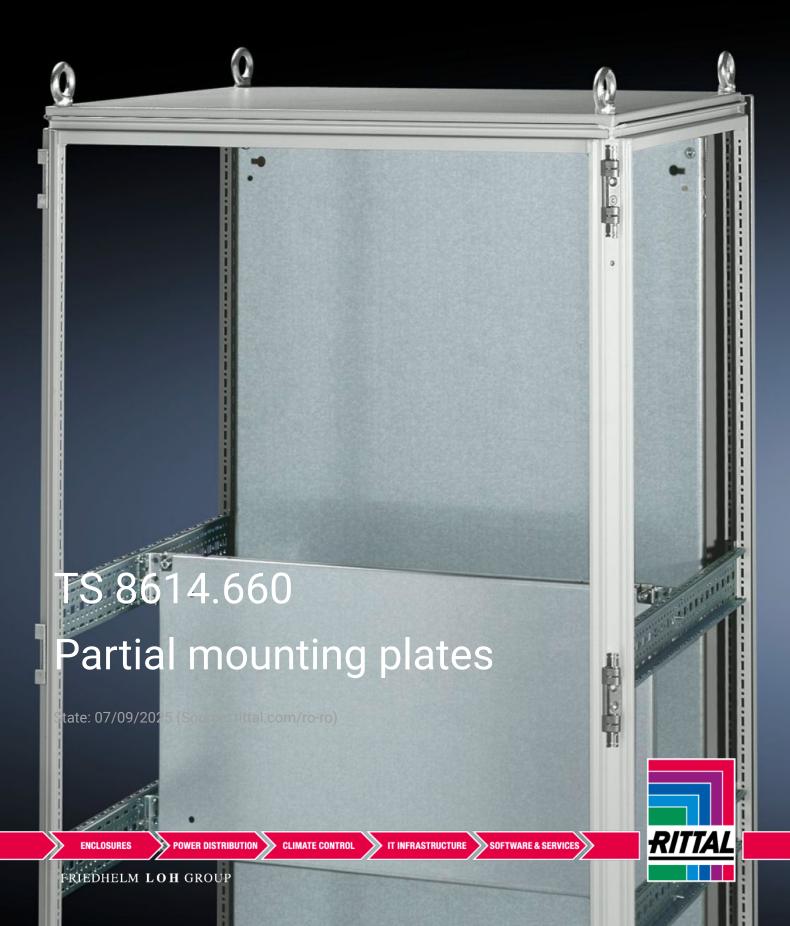

## TS 8614.660 - Partial mounting plates for TS, VX SE

For universal interior installation and additional mounting levels.

## **Features**

| Model No.           | TS 8614.660                                                                                                                                                                                                                                                                                                                                            |
|---------------------|--------------------------------------------------------------------------------------------------------------------------------------------------------------------------------------------------------------------------------------------------------------------------------------------------------------------------------------------------------|
| Product description | For universal interior installation, also in conjunction with punched sections with mounting flanges and support strips. Defective assemblies are quickly and easily replaced. Additional mounting levels.                                                                                                                                             |
| Material            | Sheet steel, 2.5 mm                                                                                                                                                                                                                                                                                                                                    |
| Surface finish      | Zinc-plated                                                                                                                                                                                                                                                                                                                                            |
| Supply includes     | Assembly parts                                                                                                                                                                                                                                                                                                                                         |
| Note                | Partial mounting plates are fastened directly onto the vertical enclosure sections via the inner mounting level using the assembly parts supplied loose. In this mounting position (in both the width and the depth) they form one level with TS punched sections with mounting flanges 17 x 73 mm and TS support strips for the inner mounting level. |
| Dimensions          | Width: 500 mm<br>Height: 500 mm                                                                                                                                                                                                                                                                                                                        |